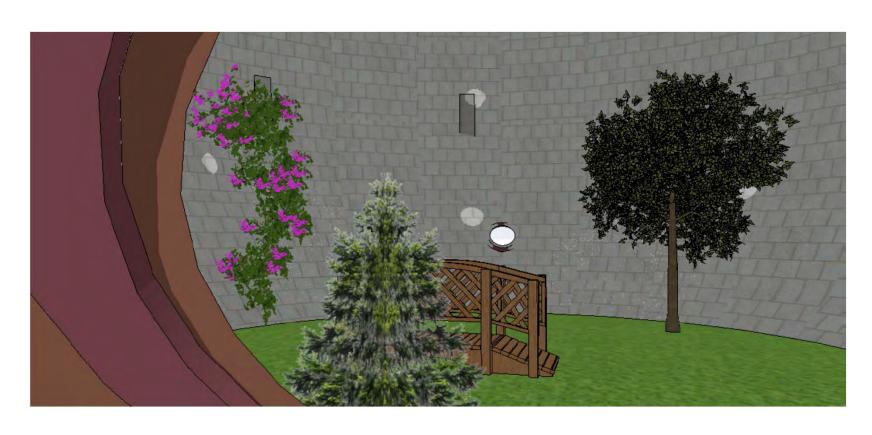

SIGNS — "TELEIDOSCOPIC ACID BALL"



#### SPARKS DESIGNS





#### SPARKS DESIGNS





### TONY STALLARD — "GLOBE"





#### TONY STALLARD





#### STUDIO SHENG — "OCEAN FLUX"





#### STUDIO SHENG





#### TEAM STEEL HAMSTER





#### DICK TERMES — "MAN IN THE UNIVERSE"



#### DICK TERMES





#### DICK TERMES





# TOYISM STUDIO — "THE EYE OF THE WATERFRONT"







#### TOYISM STUDIO

#### Our Way of Working:

Toyists from around the world are asked to make sketches related to the project and history of Bellingham. All sketches are collected in the Toyism Studio. The best are then selected and combined into a big new sketch.

The process takes about 8 weeks.





# WEST COAST METAL DESIGN — "ACID BALL GLOBE"



#### WEST COAST METAL DESIGN





#### WEST COAST METAL DESIGN

























#### WYNN AND ASSOCIATES



#### WYNN AND ASSOCIATES



#### WYNN AND ASSOCIATES



SECTION PERSPECTIVE THROUGH ACID BALL