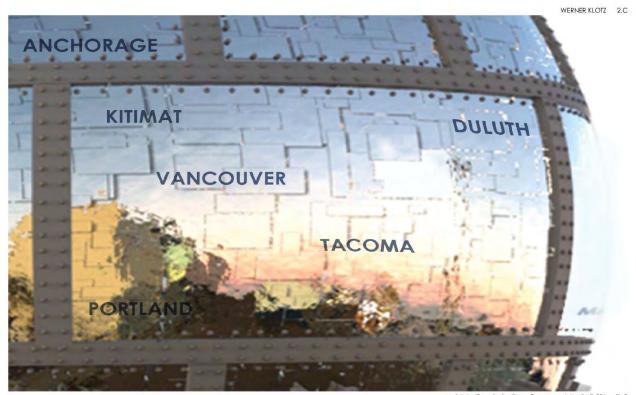

# WERNER KLOTZ — "THE PORT OF THE WORLD"

#### WERNER KLOTZ

Acid Ball Installation Cropped Detail [Studio]