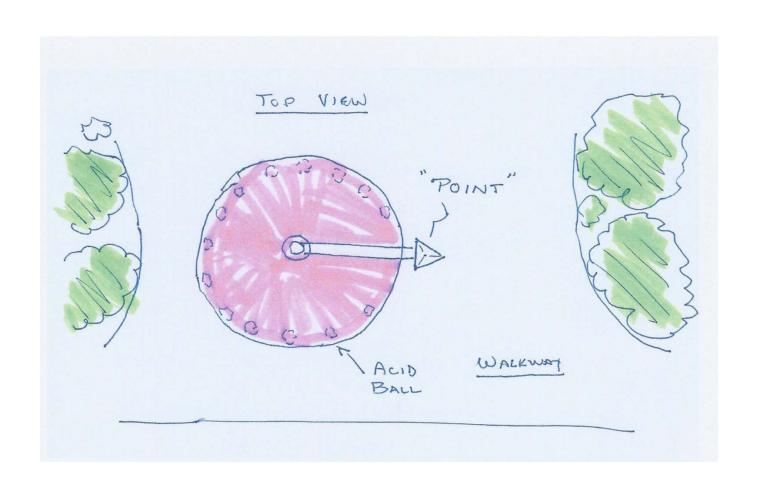

# ACID BALL PROPOSALS

Jury review: October 12, 2016



# ACTUAL SIZE ARTWORKS — "BELLINGHAM PANORAMA"







### ACTUAL SIZE ARTWORKS





#### ACTUAL SIZE ARTWORKS — "GILDED"





#### ACTUAL SIZE ARTWORKS — "SUNSPOTS"





#### CDI





#### CDI





#### ADRIAN EISSINGER — "ENTER OCTOPUS"





#### ANDREW HIESTER — "THE POINT"





#### ANDREW HIESTER



# GORDON HUETHER STUDIO — "ACID BERRY"





#### GORDON HUETHER STUDIO





#### GORDON HUETHER STUDIO





#### GORDON HUETHER STUDIO





# WERNER KLOTZ — "THE PORT OF THE WORLD"





#### WERNER KLOTZ

WERNER KLOTZ 2.B



Acid Ball Installation Detail [Studio Rendering]



#### WERNER KLOTZ



Acid Ball Installation Cropped Detail [Studio]



#### WERNER KLOTZ



Acid Ball Installation Night View [Cropped Landscape Rendering]



#### MASKULL LASSERRE





#### MASKULL LASSERRE





# GEORGE LEE STUDIO — "TREE IN THE SKY"





#### GEORGE LEE STUDIO





#### GEORGE LEE STUDIO



### GEORGE LEE STUDIO





# AARON LOVEITT — "AZIMUTH"

























### MORRIS/MYERS





### MORRIS/MYERS





# MUTUUS STUDIO — "WAYPOINT"





# MUTUUS STUDIO





#### MUTUUS STUDIO





# MUTU