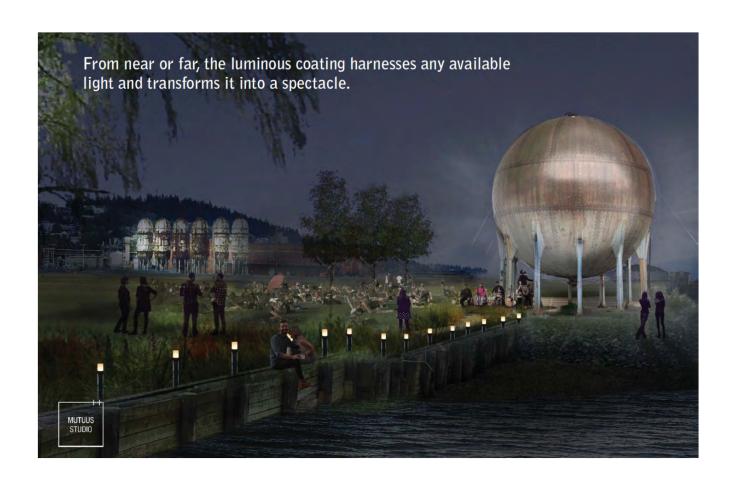

#### WERNER KLOTZ

Acid Ball Installation Night View [Cropped Landscape Rendering]