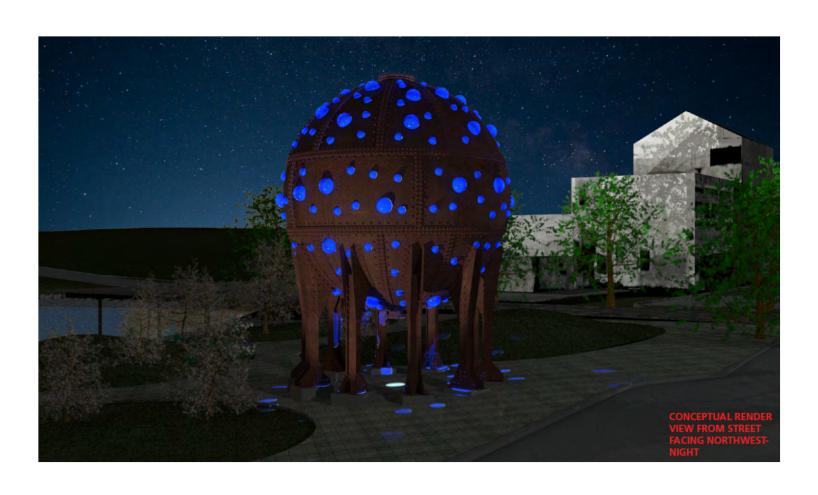

#### WERNER KLOTZ

Acid Ball Installation Night View [Cropped Landscape Rendering]