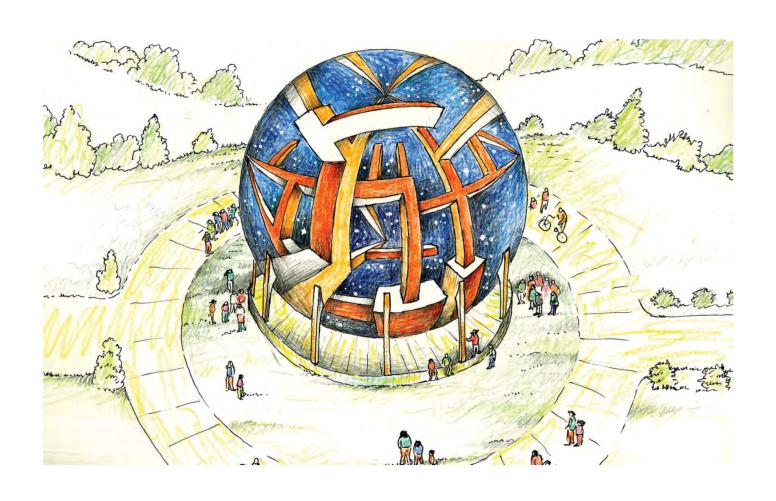

#### WERNER KLOTZ

Acid Ball Installation Night View [Cropped Landscape Rendering]