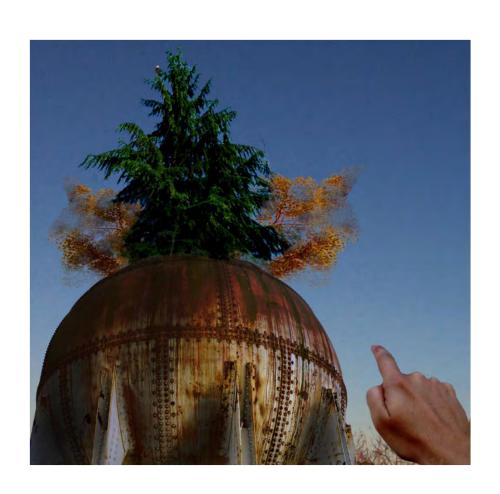

# GEORGE LEE STUDIO — "TREE IN THE SKY"

#### GEORGE LEE STUDIO

### GEORGE LEE STUDIO