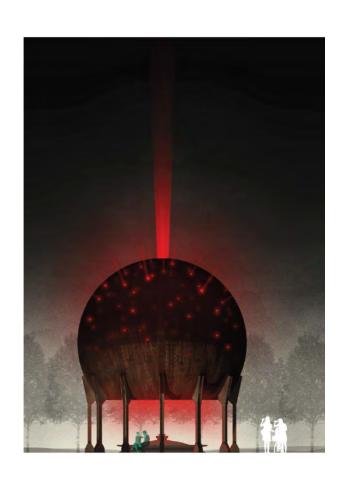

#### WERNER KLOTZ

Acid Ball Installation Night View [Cropped Landscape Rendering]