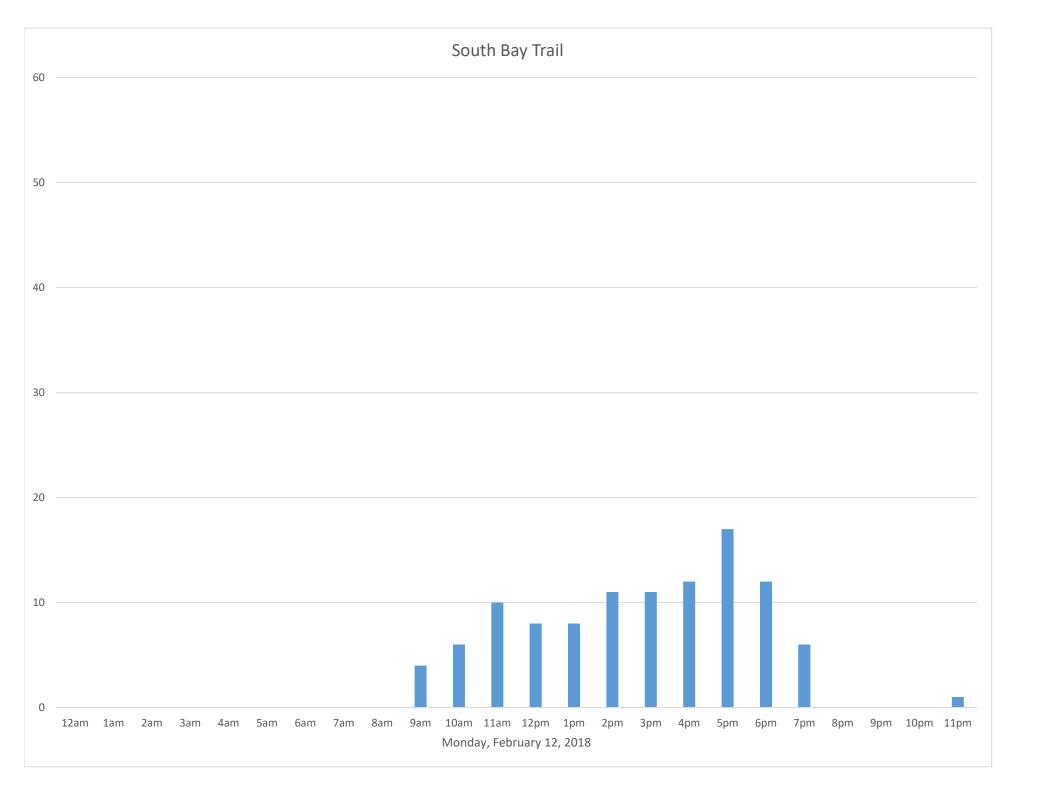

## South Bay Trail

## Data Summary

|                              |                       |               | Dalas                  | ummary                      |                    |          |        |
|------------------------------|-----------------------|---------------|------------------------|-----------------------------|--------------------|----------|--------|
|                              |                       | Total Count   |                        |                             | 2,278              |          |        |
|                              |                       | Daily Average |                        |                             | 81                 |          |        |
|                              | Average Weekend Day   |               |                        | ay                          | 131                |          |        |
|                              |                       |               | e Weekday              | -                           | 62                 |          |        |
|                              |                       | Highest Dail  | y Count                |                             | 261                |          |        |
|                              |                       | Busiest Day   | Saturd                 | Saturday, February 10, 2018 |                    |          |        |
|                              |                       | Weekly Prof   | file                   |                             |                    |          |        |
|                              | Monday                |               |                        |                             | 13%                |          |        |
|                              | Tuesday               |               |                        |                             | 11%                |          |        |
|                              | Wednesday<br>Thursday |               |                        |                             | 9%<br>10%          |          |        |
|                              |                       |               |                        |                             |                    |          |        |
|                              |                       | Friday        |                        |                             | 12%<br>25%         |          |        |
|                              | Saturday<br>Sunday    |               |                        |                             | 21%                |          |        |
| 0% —<br>0% —<br>0% —<br>0% — |                       |               |                        |                             |                    | 25%      | 21%    |
| 0% —                         | 13%                   | 11%           |                        |                             | 12%                |          |        |
| 0% —                         |                       | 11/0          | 9%                     | 10%                         |                    |          |        |
| 0% —                         | Monday                | Tuesday       | Wednesday<br>South Bay | Thursday<br>/ Trail Februa  | Friday<br>Iry 2018 | Saturday | Sunday |