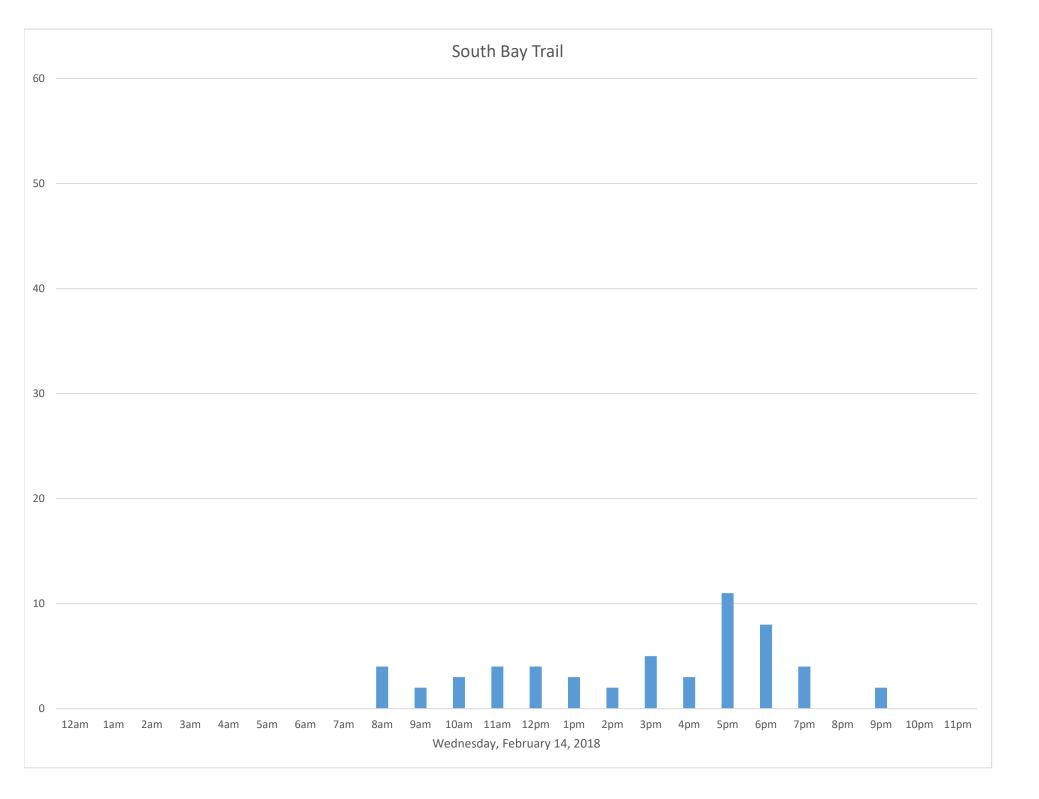

## South Bay Trail

## Data Summary

|                              |                       |               | Dalas                  | ummary                      |                    |          |        |
|------------------------------|-----------------------|---------------|------------------------|-----------------------------|--------------------|----------|--------|
|                              |                       | Total Count   |                        |                             | 2,278              |          |        |
|                              |                       | Daily Average |                        |                             | 81                 |          |        |
|                              | Average Weekend Day   |               |                        | ay                          | 131                |          |        |
|                              |                       |               | e Weekday              | -                           | 62                 |          |        |
|                              |                       | Highest Dail  | y Count                |                             | 261                |          |        |
|                              |                       | Busiest Day   | Saturd                 | Saturday, February 10, 2018 |                    |          |        |
|                              |                       | Weekly Prof   | file                   |                             |                    |          |        |
|                              | Monday                |               |                        |                             | 13%                |          |        |
|                              | Tuesday               |               |                        |                             | 11%                |          |        |
|                              | Wednesday<br>Thursday |               |                        |                             | 9%<br>10%          |          |        |
|                              |                       |               |                        |                             |                    |          |        |
|                              |                       | Friday        |                        |                             | 12%<br>25%         |          |        |
|                              | Saturday<br>Sunday    |               |                        |                             | 21%                |          |        |
| 0% —<br>0% —<br>0% —<br>0% — |                       |               |                        |                             |                    | 25%      | 21%    |
| 0% —                         | 13%                   | 11%           |                        |                             | 12%                |          |        |
| 0% —                         |                       | 11/0          | 9%                     | 10%                         |                    |          |        |
| 0% —                         | Monday                | Tuesday       | Wednesday<br>South Bay | Thursday<br>/ Trail Februa  | Friday<br>Iry 2018 | Saturday | Sunday |