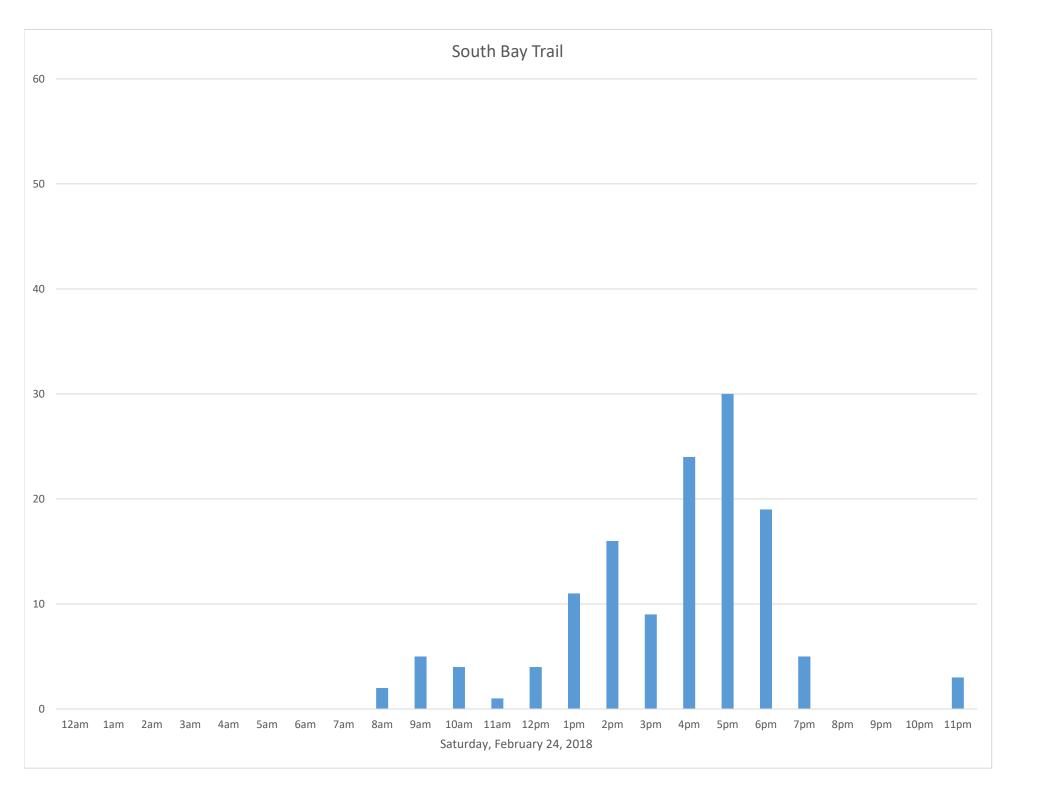

## Data Summary

|                              |                       |               | Dalas                  | ummary                      |                    |          |        |
|------------------------------|-----------------------|---------------|------------------------|-----------------------------|--------------------|----------|--------|
|                              |                       | Total Count   |                        |                             | 2,278              |          |        |
|                              |                       | Daily Average |                        |                             | 81                 |          |        |
|                              | Average Weekend Day   |               |                        | ay                          | 131                |          |        |
|                              |                       |               | e Weekday              | -                           | 62                 |          |        |
|                              |                       | Highest Dail  | y Count                |                             | 261                |          |        |
|                              |                       | Busiest Day   | Saturd                 | Saturday, February 10, 2018 |                    |          |        |
|                              |                       | Weekly Prof   | file                   |                             |                    |          |        |
|                              | Monday                |               |                        |                             | 13%                |          |        |
|                              | Tuesday               |               |                        |                             | 11%                |          |        |
|                              | Wednesday<br>Thursday |               |                        |                             | 9%<br>10%          |          |        |
|                              |                       |               |                        |                             |                    |          |        |
|                              |                       | Friday        |                        |                             | 12%<br>25%         |          |        |
|                              | Saturday<br>Sunday    |               |                        |                             | 21%                |          |        |
| 0% —<br>0% —<br>0% —<br>0% — |                       |               |                        |                             |                    | 25%      | 21%    |
| 0% —                         | 13%                   | 11%           |                        |                             | 12%                |          |        |
| 0% —                         |                       | 11/0          | 9%                     | 10%                         |                    |          |        |
| 0% —                         | Monday                | Tuesday       | Wednesday<br>South Bay | Thursday<br>/ Trail Februa  | Friday<br>Iry 2018 | Saturday | Sunday |