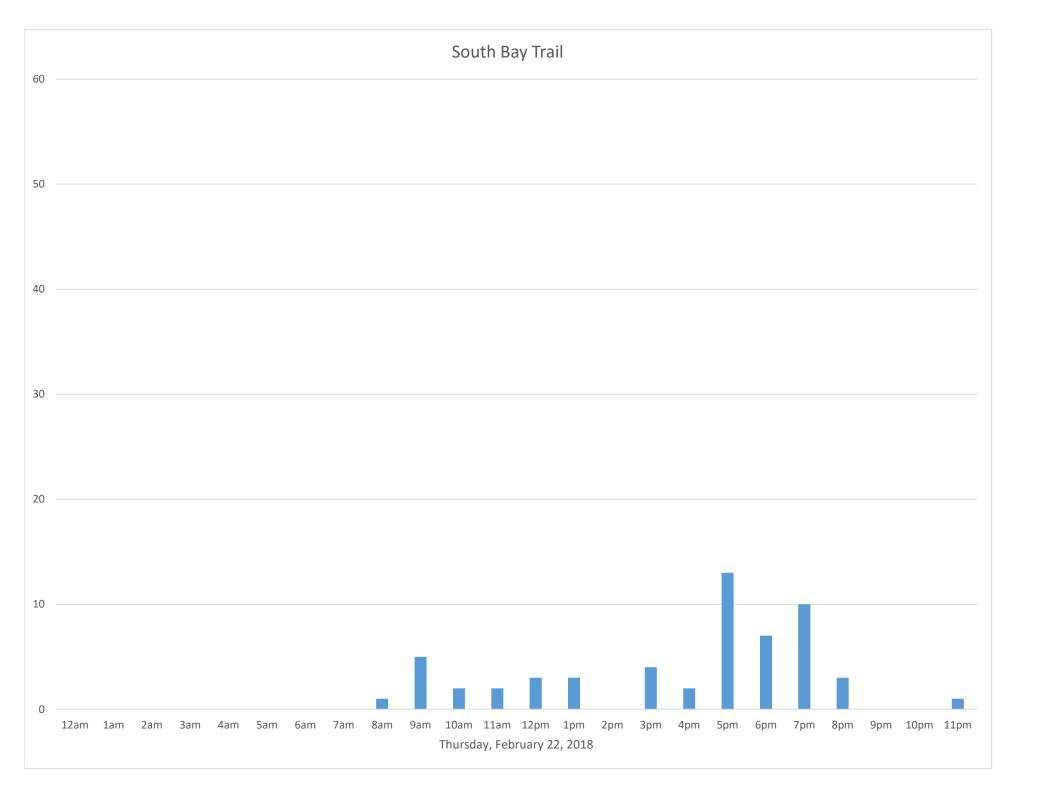

## South Bay Trail

## Data Summary

|                              |                       |               | Dalas                  | ummary                      |                    |          |        |
|------------------------------|-----------------------|---------------|------------------------|-----------------------------|--------------------|----------|--------|
|                              |                       | Total Count   |                        |                             | 2,278              |          |        |
|                              |                       | Daily Average |                        |                             | 81                 |          |        |
|                              | Average Weekend Day   |               |                        | ay                          | 131                |          |        |
|                              |                       |               | e Weekday              | -                           | 62                 |          |        |
|                              |                       | Highest Dail  | y Count                |                             | 261                |          |        |
|                              |                       | Busiest Day   | Saturd                 | Saturday, February 10, 2018 |                    |          |        |
|                              |                       | Weekly Prof   | file                   |                             |                    |          |        |
|                              | Monday                |               |                        |                             | 13%                |          |        |
|                              | Tuesday               |               |                        |                             | 11%                |          |        |
|                              | Wednesday<br>Thursday |               |                        |                             | 9%<br>10%          |          |        |
|                              |                       |               |                        |                             |                    |          |        |
|                              |                       | Friday        |                        |                             | 12%<br>25%         |          |        |
|                              | Saturday<br>Sunday    |               |                        |                             | 21%                |          |        |
| 0% —<br>0% —<br>0% —<br>0% — |                       |               |                        |                             |                    | 25%      | 21%    |
| 0% —                         | 13%                   | 11%           |                        |                             | 12%                |          |        |
| 0% —                         |                       | 11/0          | 9%                     | 10%                         |                    |          |        |
| 0% —                         | Monday                | Tuesday       | Wednesday<br>South Bay | Thursday<br>/ Trail Februa  | Friday<br>Iry 2018 | Saturday | Sunday |