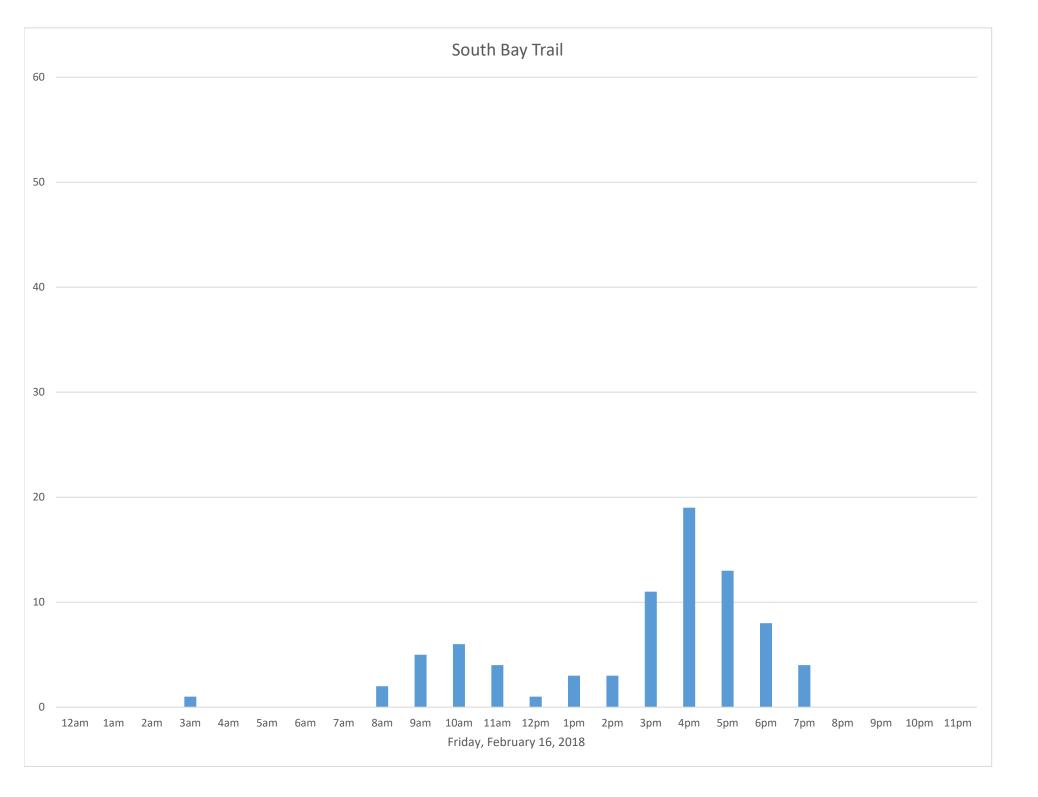

## Data Summary

|                              |                       |               | Dalas                  | ummary                      |                    |          |        |
|------------------------------|-----------------------|---------------|------------------------|-----------------------------|--------------------|----------|--------|
|                              |                       | Total Count   |                        |                             | 2,278              |          |        |
|                              |                       | Daily Average |                        |                             | 81                 |          |        |
|                              | Average Weekend Day   |               |                        | ay                          | 131                |          |        |
|                              |                       |               | e Weekday              | -                           | 62                 |          |        |
|                              |                       | Highest Dail  | y Count                |                             | 261                |          |        |
|                              |                       | Busiest Day   | Saturd                 | Saturday, February 10, 2018 |                    |          |        |
|                              |                       | Weekly Prof   | file                   |                             |                    |          |        |
|                              | Monday                |               |                        |                             | 13%                |          |        |
|                              | Tuesday               |               |                        |                             | 11%                |          |        |
|                              | Wednesday<br>Thursday |               |                        |                             | 9%<br>10%          |          |        |
|                              |                       |               |                        |                             |                    |          |        |
|                              |                       | Friday        |                        |                             | 12%<br>25%         |          |        |
|                              | Saturday<br>Sunday    |               |                        |                             | 21%                |          |        |
| 0% —<br>0% —<br>0% —<br>0% — |                       |               |                        |                             |                    | 25%      | 21%    |
| 0% —                         | 13%                   | 11%           |                        |                             | 12%                |          |        |
| 0% —                         |                       | 11/0          | 9%                     | 10%                         |                    |          |        |
| 0% —                         | Monday                | Tuesday       | Wednesday<br>South Bay | Thursday<br>/ Trail Februa  | Friday<br>Iry 2018 | Saturday | Sunday |