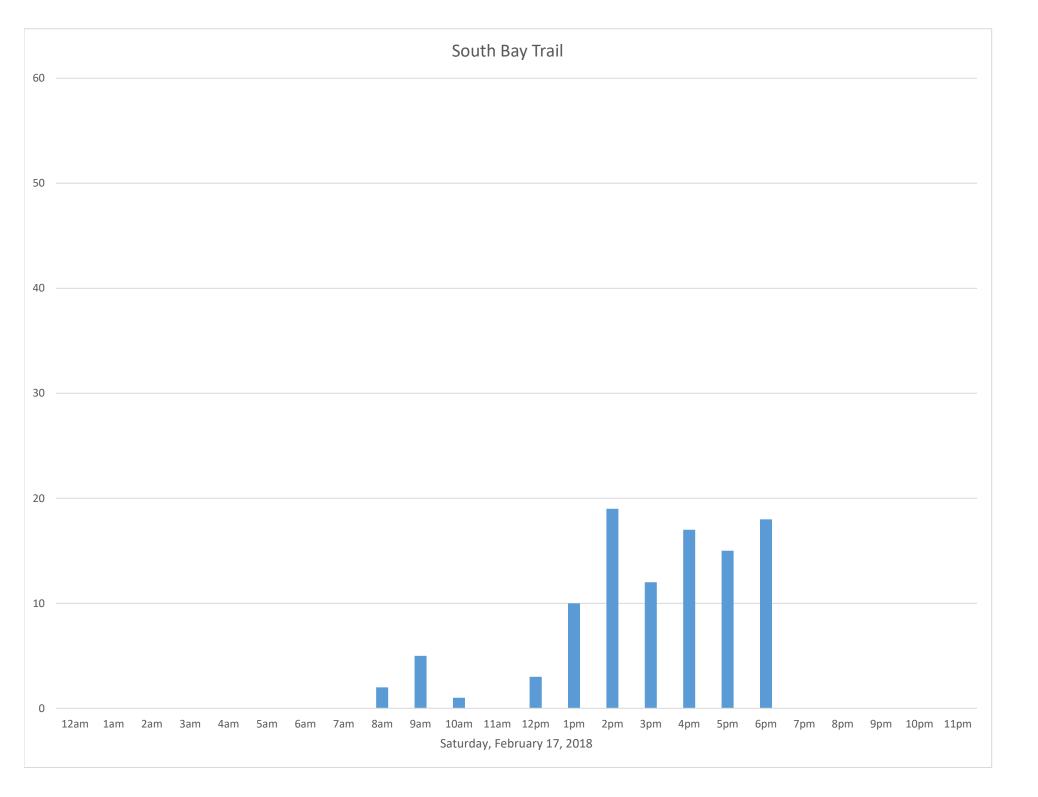

## Data Summary

|                              |                       |               | Dalas                  | ummary                      |                    |          |        |
|------------------------------|-----------------------|---------------|------------------------|-----------------------------|--------------------|----------|--------|
|                              |                       | Total Count   |                        |                             | 2,278              |          |        |
|                              |                       | Daily Average |                        |                             | 81                 |          |        |
|                              | Average Weekend Day   |               |                        | ay                          | 131                |          |        |
|                              |                       |               | e Weekday              | -                           | 62                 |          |        |
|                              |                       | Highest Dail  | y Count                |                             | 261                |          |        |
|                              |                       | Busiest Day   | Saturd                 | Saturday, February 10, 2018 |                    |          |        |
|                              |                       | Weekly Prof   | file                   |                             |                    |          |        |
|                              | Monday                |               |                        |                             | 13%                |          |        |
|                              | Tuesday               |               |                        |                             | 11%                |          |        |
|                              | Wednesday<br>Thursday |               |                        |                             | 9%<br>10%          |          |        |
|                              |                       |               |                        |                             |                    |          |        |
|                              |                       | Friday        |                        |                             | 12%<br>25%         |          |        |
|                              | Saturday<br>Sunday    |               |                        |                             | 21%                |          |        |
| 0% —<br>0% —<br>0% —<br>0% — |                       |               |                        |                             |                    | 25%      | 21%    |
| 0% —                         | 13%                   | 11%           |                        |                             | 12%                |          |        |
| 0% —                         |                       | 11/0          | 9%                     | 10%                         |                    |          |        |
| 0% —                         | Monday                | Tuesday       | Wednesday<br>South Bay | Thursday<br>/ Trail Februa  | Friday<br>Iry 2018 | Saturday | Sunday |