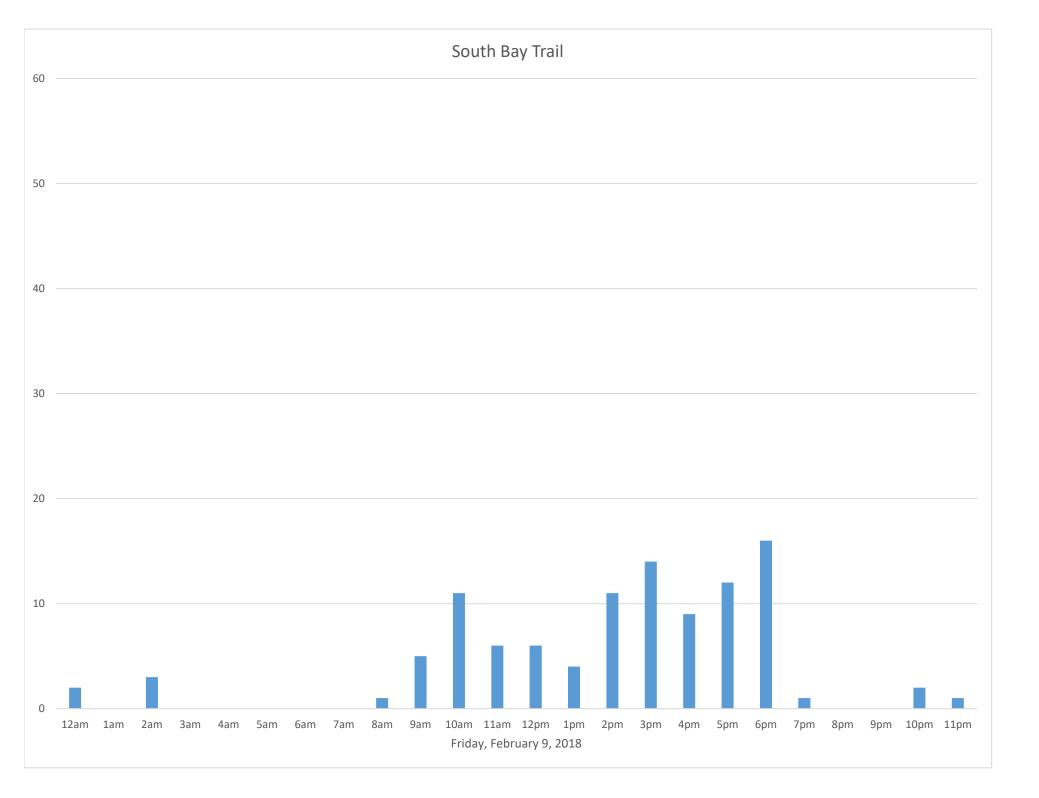

## Data Summary

|                              |                       |               | Dalas                  | ummary                      |                    |          |        |
|------------------------------|-----------------------|---------------|------------------------|-----------------------------|--------------------|----------|--------|
|                              |                       | Total Count   |                        |                             | 2,278              |          |        |
|                              |                       | Daily Average |                        |                             | 81                 |          |        |
|                              | Average Weekend Day   |               |                        | ay                          | 131                |          |        |
|                              |                       |               | e Weekday              | -                           | 62                 |          |        |
|                              |                       | Highest Dail  | y Count                |                             | 261                |          |        |
|                              |                       | Busiest Day   | Saturd                 | Saturday, February 10, 2018 |                    |          |        |
|                              |                       | Weekly Prof   | file                   |                             |                    |          |        |
|                              | Monday                |               |                        |                             | 13%                |          |        |
|                              | Tuesday               |               |                        |                             | 11%                |          |        |
|                              | Wednesday<br>Thursday |               |                        |                             | 9%<br>10%          |          |        |
|                              |                       |               |                        |                             |                    |          |        |
|                              |                       | Friday        |                        |                             | 12%<br>25%         |          |        |
|                              | Saturday<br>Sunday    |               |                        |                             | 21%                |          |        |
| 0% —<br>0% —<br>0% —<br>0% — |                       |               |                        |                             |                    | 25%      | 21%    |
| 0% —                         | 13%                   | 11%           |                        |                             | 12%                |          |        |
| 0% —                         |                       | 11/0          | 9%                     | 10%                         |                    |          |        |
| 0% —                         | Monday                | Tuesday       | Wednesday<br>South Bay | Thursday<br>/ Trail Februa  | Friday<br>Iry 2018 | Saturday | Sunday |