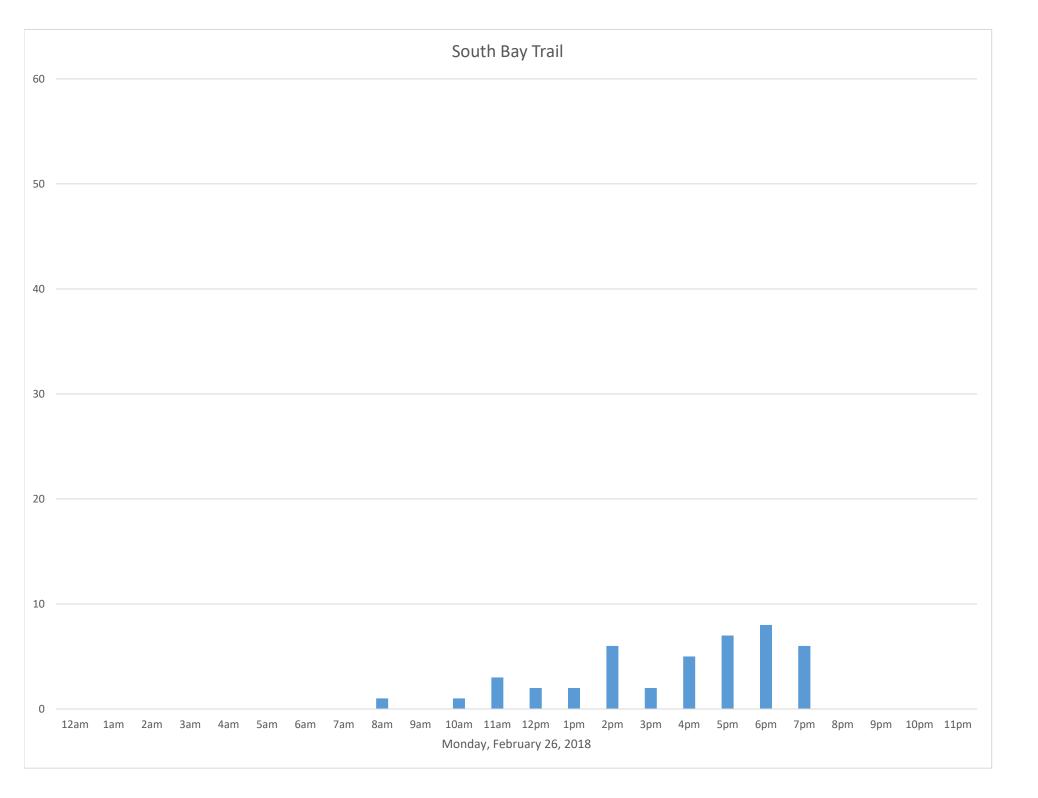

## Data Summary

|                              |                       |               | Dalas                  | ummary                      |                    |          |        |
|------------------------------|-----------------------|---------------|------------------------|-----------------------------|--------------------|----------|--------|
|                              |                       | Total Count   |                        |                             | 2,278              |          |        |
|                              |                       | Daily Average |                        |                             | 81                 |          |        |
|                              | Average Weekend Day   |               |                        | ay                          | 131                |          |        |
|                              |                       |               | e Weekday              | -                           | 62                 |          |        |
|                              |                       | Highest Dail  | y Count                |                             | 261                |          |        |
|                              |                       | Busiest Day   | Saturd                 | Saturday, February 10, 2018 |                    |          |        |
|                              |                       | Weekly Prof   | file                   |                             |                    |          |        |
|                              | Monday                |               |                        |                             | 13%                |          |        |
|                              | Tuesday               |               |                        |                             | 11%                |          |        |
|                              | Wednesday<br>Thursday |               |                        |                             | 9%<br>10%          |          |        |
|                              |                       |               |                        |                             |                    |          |        |
|                              |                       | Friday        |                        |                             | 12%<br>25%         |          |        |
|                              | Saturday<br>Sunday    |               |                        |                             | 21%                |          |        |
| 0% —<br>0% —<br>0% —<br>0% — |                       |               |                        |                             |                    | 25%      | 21%    |
| 0% —                         | 13%                   | 11%           |                        |                             | 12%                |          |        |
| 0% —                         |                       | 11/0          | 9%                     | 10%                         |                    |          |        |
| 0% —                         | Monday                | Tuesday       | Wednesday<br>South Bay | Thursday<br>/ Trail Februa  | Friday<br>Iry 2018 | Saturday | Sunday |