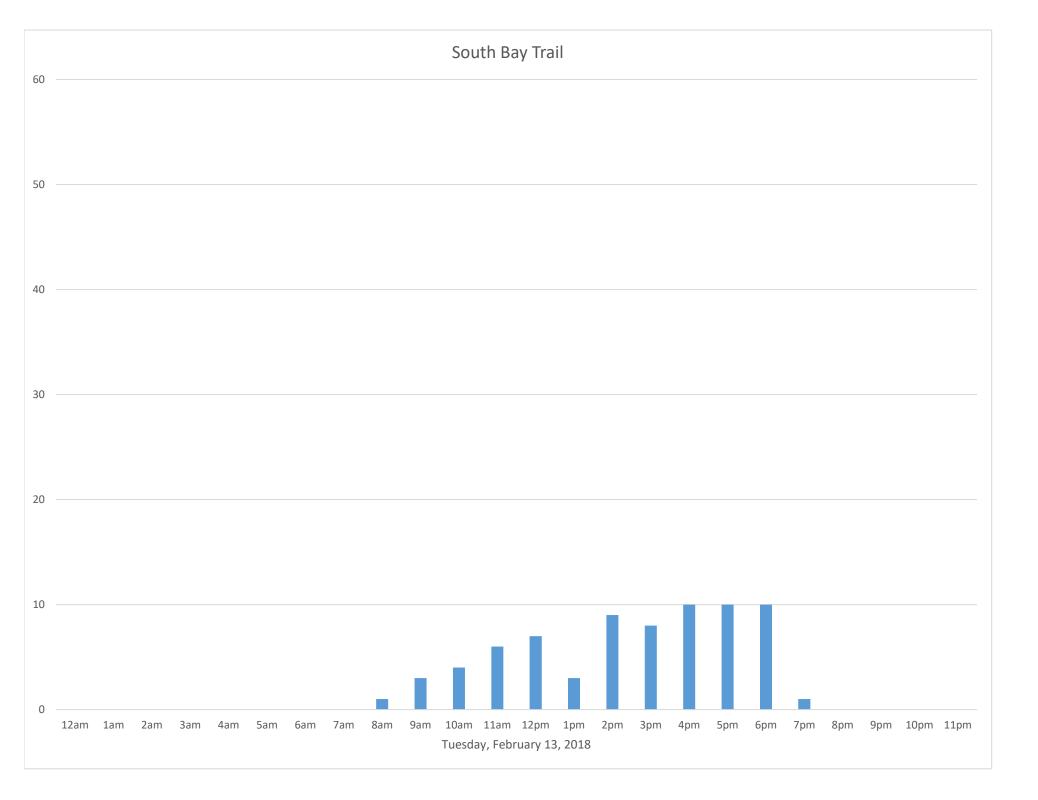

## South Bay Trail

## Data Summary

|                              |                       |               | Dalas                  | ummary                      |                    |          |        |
|------------------------------|-----------------------|---------------|------------------------|-----------------------------|--------------------|----------|--------|
|                              |                       | Total Count   |                        |                             | 2,278              |          |        |
|                              |                       | Daily Average |                        |                             | 81                 |          |        |
|                              | Average Weekend Day   |               |                        | ay                          | 131                |          |        |
|                              |                       |               | e Weekday              | -                           | 62                 |          |        |
|                              |                       | Highest Dail  | y Count                |                             | 261                |          |        |
|                              |                       | Busiest Day   | Saturd                 | Saturday, February 10, 2018 |                    |          |        |
|                              |                       | Weekly Prof   | file                   |                             |                    |          |        |
|                              | Monday                |               |                        |                             | 13%                |          |        |
|                              | Tuesday               |               |                        |                             | 11%                |          |        |
|                              | Wednesday<br>Thursday |               |                        |                             | 9%<br>10%          |          |        |
|                              |                       |               |                        |                             |                    |          |        |
|                              |                       | Friday        |                        |                             | 12%<br>25%         |          |        |
|                              | Saturday<br>Sunday    |               |                        |                             | 21%                |          |        |
| 0% —<br>0% —<br>0% —<br>0% — |                       |               |                        |                             |                    | 25%      | 21%    |
| 0% —                         | 13%                   | 11%           |                        |                             | 12%                |          |        |
| 0% —                         |                       | 11/0          | 9%                     | 10%                         |                    |          |        |
| 0% —                         | Monday                | Tuesday       | Wednesday<br>South Bay | Thursday<br>/ Trail Februa  | Friday<br>Iry 2018 | Saturday | Sunday |