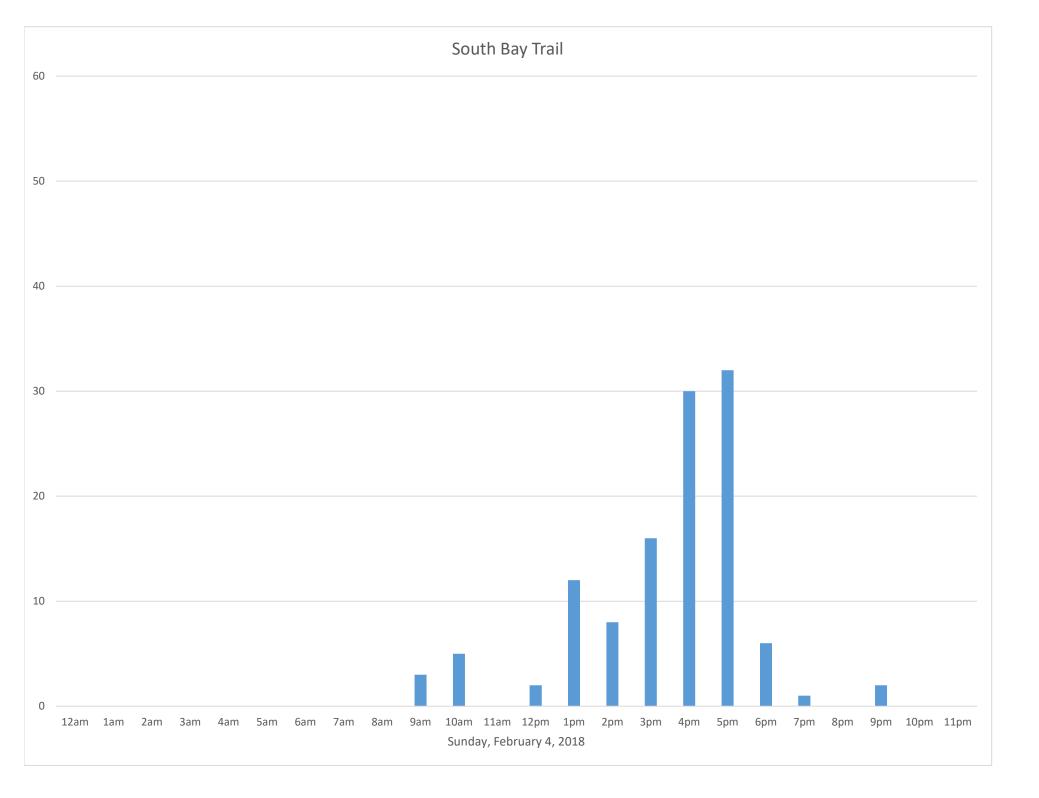

|               |                        |                             | 21%                |          |        |
| 0% —<br>0% —<br>0% —<br>0% — |                       |               |                        |                             |                    | 25%      | 21%    |
| 0% —                         | 13%                   | 11%           |                        |                             | 12%                |          |        |
| 0% —                         |                       | 11/0          | 9%                     | 10%                         |                    |          |        |
| 0% —                         | Monday                | Tuesday       | Wednesday<br>South Bay | Thursday<br>/ Trail Februa  | Friday<br>Iry 2018 | Saturday | Sunday |