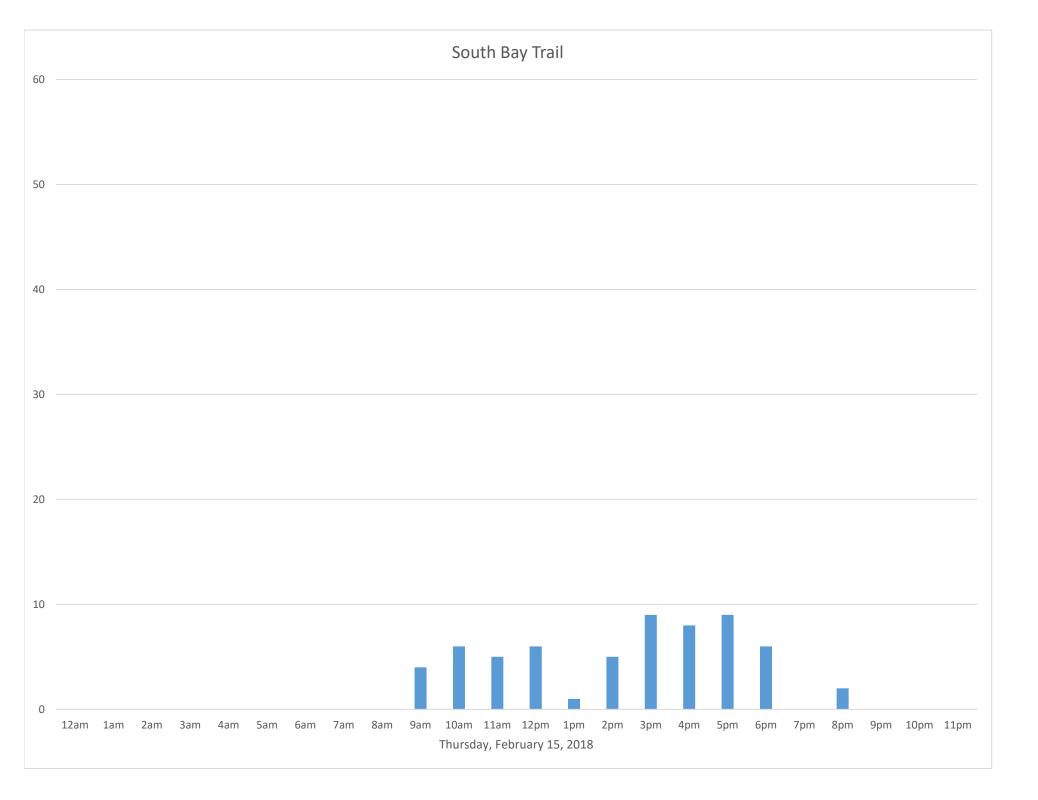

## South Bay Trail

## Data Summary

|                              |                       |               | Dalas                  | ummary                      |                    |          |        |
|------------------------------|-----------------------|---------------|------------------------|-----------------------------|--------------------|----------|--------|
|                              |                       | Total Count   |                        |                             | 2,278              |          |        |
|                              |                       | Daily Average |                        |                             | 81                 |          |        |
|                              | Average Weekend Day   |               |                        | ay                          | 131                |          |        |
|                              |                       |               | e Weekday              | -                           | 62                 |          |        |
|                              |                       | Highest Dail  | y Count                |                             | 261                |          |        |
|                              |                       | Busiest Day   | Saturd                 | Saturday, February 10, 2018 |                    |          |        |
|                              |                       | Weekly Prof   | file                   |                             |                    |          |        |
|                              | Monday                |               |                        |                             | 13%                |          |        |
|                              | Tuesday               |               |                        |                             | 11%                |          |        |
|                              | Wednesday<br>Thursday |               |                        |                             | 9%<br>10%          |          |        |
|                              |                       |               |                        |                             |                    |          |        |
|                              |                       | Friday        |                        |                             | 12%<br>25%         |          |        |
|                              | Saturday<br>Sunday    |               |                        |                             | 21%                |          |        |
| 0% —<br>0% —<br>0% —<br>0% — |                       |               |                        |                             |                    | 25%      | 21%    |
| 0% —                         | 13%                   | 11%           |                        |                             | 12%                |          |        |
| 0% —                         |                       | 11/0          | 9%                     | 10%                         |                    |          |        |
| 0% —                         | Monday                | Tuesday       | Wednesday<br>South Bay | Thursday<br>/ Trail Februa  | Friday<br>Iry 2018 | Saturday | Sunday |