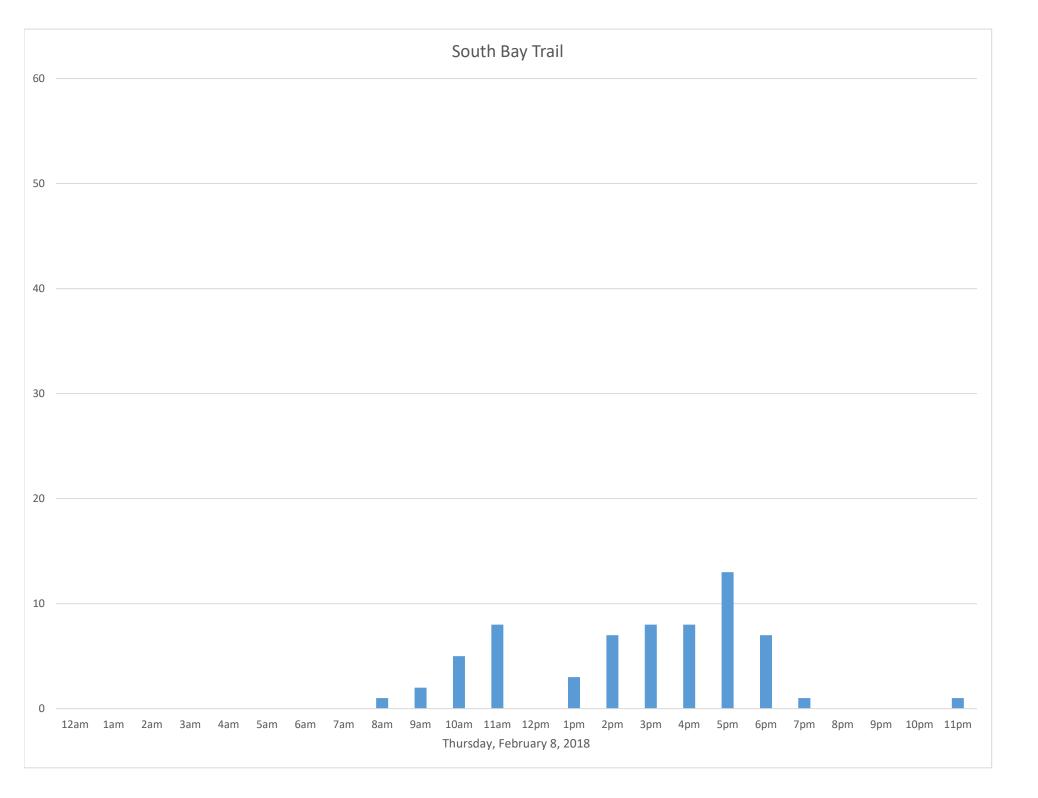

## Data Summary

|                              |                       |               | Dalas                  | ummary                      |                    |          |        |
|------------------------------|-----------------------|---------------|------------------------|-----------------------------|--------------------|----------|--------|
|                              |                       | Total Count   |                        |                             | 2,278              |          |        |
|                              |                       | Daily Average |                        |                             | 81                 |          |        |
|                              | Average Weekend Day   |               |                        | ay                          | 131                |          |        |
|                              |                       |               | e Weekday              | -                           | 62                 |          |        |
|                              |                       | Highest Dail  | y Count                |                             | 261                |          |        |
|                              |                       | Busiest Day   | Saturd                 | Saturday, February 10, 2018 |                    |          |        |
|                              |                       | Weekly Prof   | file                   |                             |                    |          |        |
|                              | Monday                |               |                        |                             | 13%                |          |        |
|                              | Tuesday               |               |                        |                             | 11%                |          |        |
|                              | Wednesday<br>Thursday |               |                        |                             | 9%<br>10%          |          |        |
|                              |                       |               |                        |                             |                    |          |        |
|                              |                       | Friday        |                        |                             | 12%<br>25%         |          |        |
|                              | Saturday<br>Sunday    |               |                        |                             | 21%                |          |        |
| 0% —<br>0% —<br>0% —<br>0% — |                       |               |                        |                             |                    | 25%      | 21%    |
| 0% —                         | 13%                   | 11%           |                        |                             | 12%                |          |        |
| 0% —                         |                       | 11/0          | 9%                     | 10%                         |                    |          |        |
| 0% —                         | Monday                | Tuesday       | Wednesday<br>South Bay | Thursday<br>/ Trail Februa  | Friday<br>Iry 2018 | Saturday | Sunday |