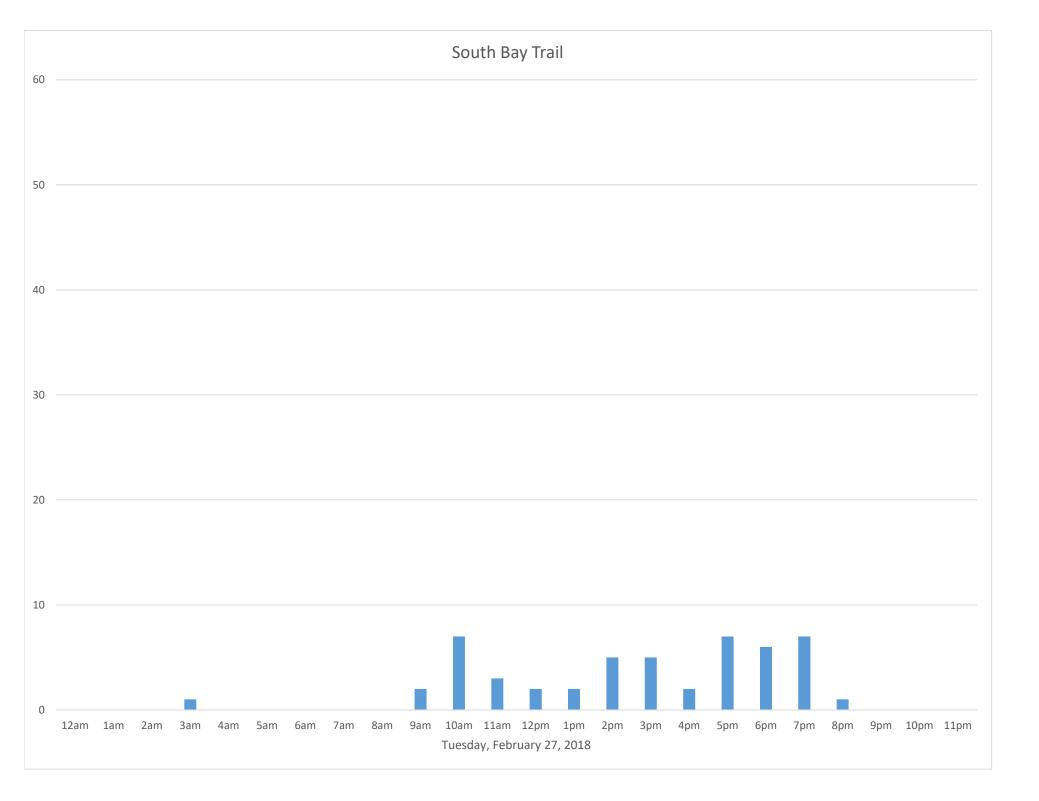

## Data Summary

|                              |                       |               | Dalas                  | ummary                      |                    |          |        |
|------------------------------|-----------------------|---------------|------------------------|-----------------------------|--------------------|----------|--------|
|                              |                       | Total Count   |                        |                             | 2,278              |          |        |
|                              |                       | Daily Average |                        |                             | 81                 |          |        |
|                              | Average Weekend Day   |               |                        | ay                          | 131                |          |        |
|                              |                       |               | e Weekday              | -                           | 62                 |          |        |
|                              |                       | Highest Dail  | y Count                |                             | 261                |          |        |
|                              |                       | Busiest Day   | Saturd                 | Saturday, February 10, 2018 |                    |          |        |
|                              |                       | Weekly Prof   | file                   |                             |                    |          |        |
|                              | Monday                |               |                        |                             | 13%                |          |        |
|                              | Tuesday               |               |                        |                             | 11%                |          |        |
|                              | Wednesday<br>Thursday |               |                        |                             | 9%<br>10%          |          |        |
|                              |                       |               |                        |                             |                    |          |        |
|                              |                       | Friday        |                        |                             | 12%<br>25%         |          |        |
|                              | Saturday<br>Sunday    |               |                        |                             | 21%                |          |        |
| 0% —<br>0% —<br>0% —<br>0% — |                       |               |                        |                             |                    | 25%      | 21%    |
| 0% —                         | 13%                   | 11%           |                        |                             | 12%                |          |        |
| 0% —                         |                       | 11/0          | 9%                     | 10%                         |                    |          |        |
| 0% —                         | Monday                | Tuesday       | Wednesday<br>South Bay | Thursday<br>/ Trail Februa  | Friday<br>Iry 2018 | Saturday | Sunday |