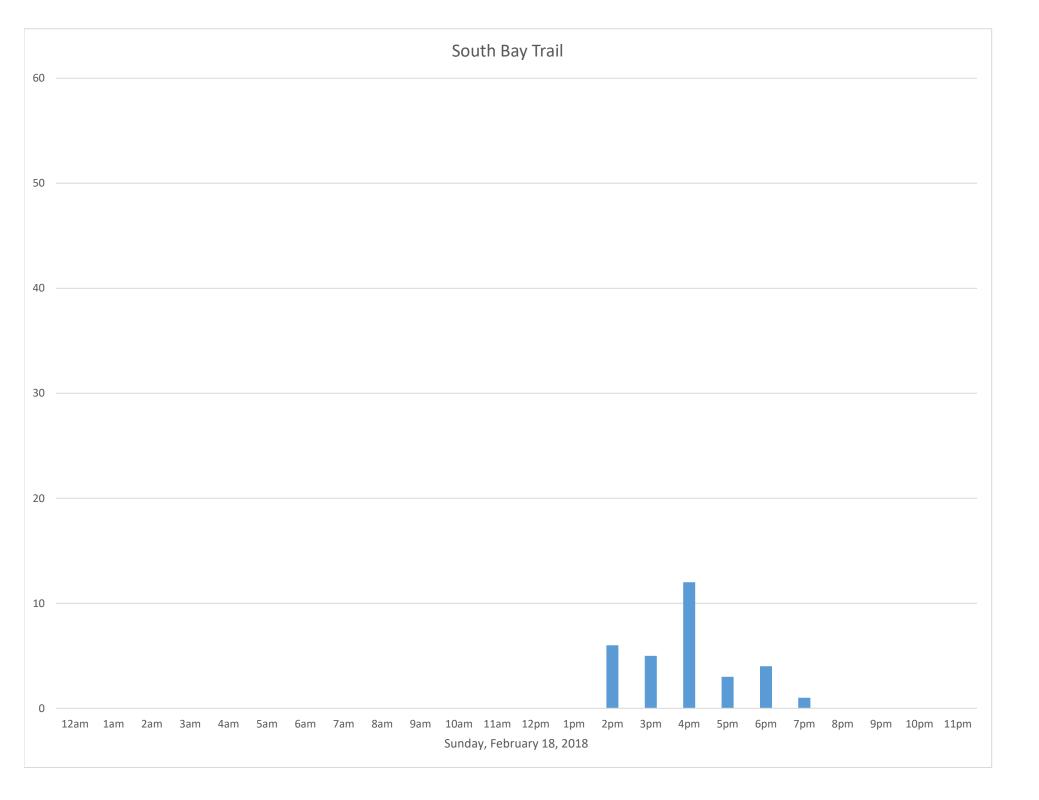

## Data Summary

|                              |                       |               | Dalas                  | ummary                      |                    |          |        |
|------------------------------|-----------------------|---------------|------------------------|-----------------------------|--------------------|----------|--------|
|                              |                       | Total Count   |                        |                             | 2,278              |          |        |
|                              |                       | Daily Average |                        |                             | 81                 |          |        |
|                              | Average Weekend Day   |               |                        | ay                          | 131                |          |        |
|                              |                       |               | e Weekday              | -                           | 62                 |          |        |
|                              |                       | Highest Dail  | y Count                |                             | 261                |          |        |
|                              |                       | Busiest Day   | Saturd                 | Saturday, February 10, 2018 |                    |          |        |
|                              |                       | Weekly Prof   | file                   |                             |                    |          |        |
|                              | Monday                |               |                        |                             | 13%                |          |        |
|                              | Tuesday               |               |                        |                             | 11%                |          |        |
|                              | Wednesday<br>Thursday |               |                        |                             | 9%<br>10%          |          |        |
|                              |                       |               |                        |                             |                    |          |        |
|                              |                       | Friday        |                        |                             | 12%<br>25%         |          |        |
|                              | Saturday<br>Sunday    |               |                        |                             | 21%                |          |        |
| 0% —<br>0% —<br>0% —<br>0% — |                       |               |                        |                             |                    | 25%      | 21%    |
| 0% —                         | 13%                   | 11%           |                        |                             | 12%                |          |        |
| 0% —                         |                       | 11/0          | 9%                     | 10%                         |                    |          |        |
| 0% —                         | Monday                | Tuesday       | Wednesday<br>South Bay | Thursday<br>/ Trail Februa  | Friday<br>Iry 2018 | Saturday | Sunday |