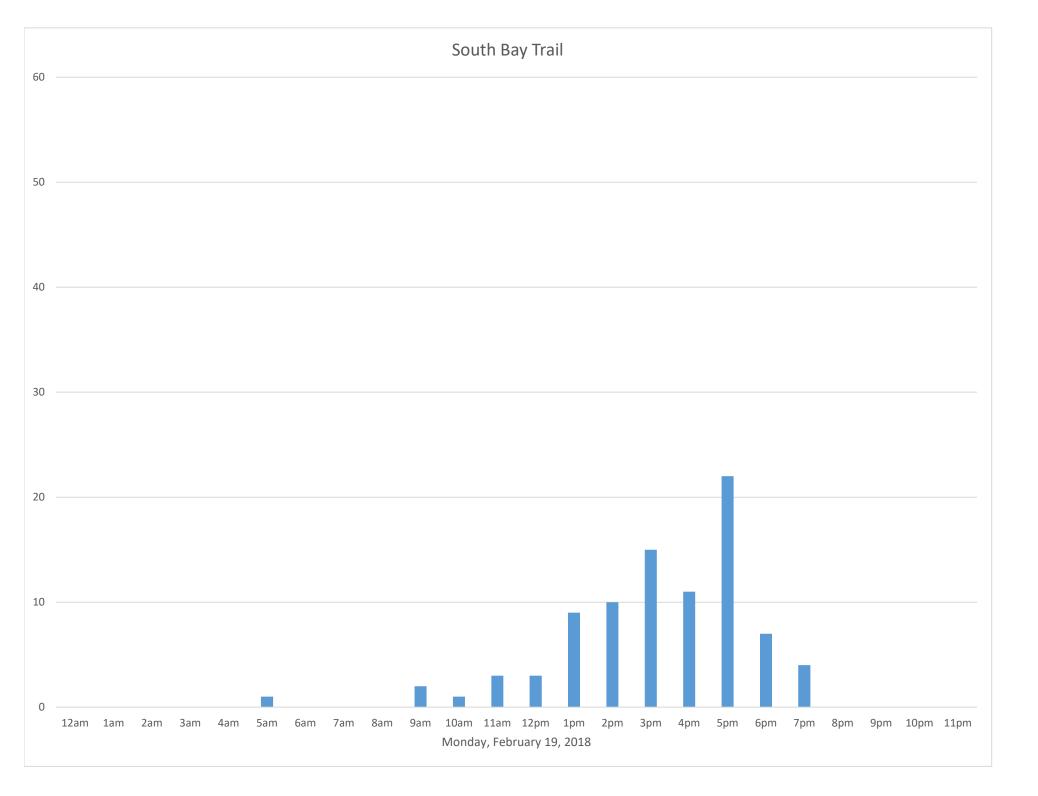

## Data Summary

|                              |                       |               | Dalas                  | ummary                      |                    |          |        |
|------------------------------|-----------------------|---------------|------------------------|-----------------------------|--------------------|----------|--------|
|                              |                       | Total Count   |                        |                             | 2,278              |          |        |
|                              |                       | Daily Average |                        |                             | 81                 |          |        |
|                              | Average Weekend Day   |               |                        | ay                          | 131                |          |        |
|                              |                       |               | e Weekday              | -                           | 62                 |          |        |
|                              |                       | Highest Dail  | y Count                |                             | 261                |          |        |
|                              |                       | Busiest Day   | Saturd                 | Saturday, February 10, 2018 |                    |          |        |
|                              |                       | Weekly Prof   | file                   |                             |                    |          |        |
|                              | Monday                |               |                        |                             | 13%                |          |        |
|                              | Tuesday               |               |                        |                             | 11%                |          |        |
|                              | Wednesday<br>Thursday |               |                        |                             | 9%<br>10%          |          |        |
|                              |                       |               |                        |                             |                    |          |        |
|                              |                       | Friday        |                        |                             | 12%<br>25%         |          |        |
|                              | Saturday<br>Sunday    |               |                        |                             | 21%                |          |        |
| 0% —<br>0% —<br>0% —<br>0% — |                       |               |                        |                             |                    | 25%      | 21%    |
| 0% —                         | 13%                   | 11%           |                        |                             | 12%                |          |        |
| 0% —                         |                       | 11/0          | 9%                     | 10%                         |                    |          |        |
| 0% —                         | Monday                | Tuesday       | Wednesday<br>South Bay | Thursday<br>/ Trail Februa  | Friday<br>Iry 2018 | Saturday | Sunday |