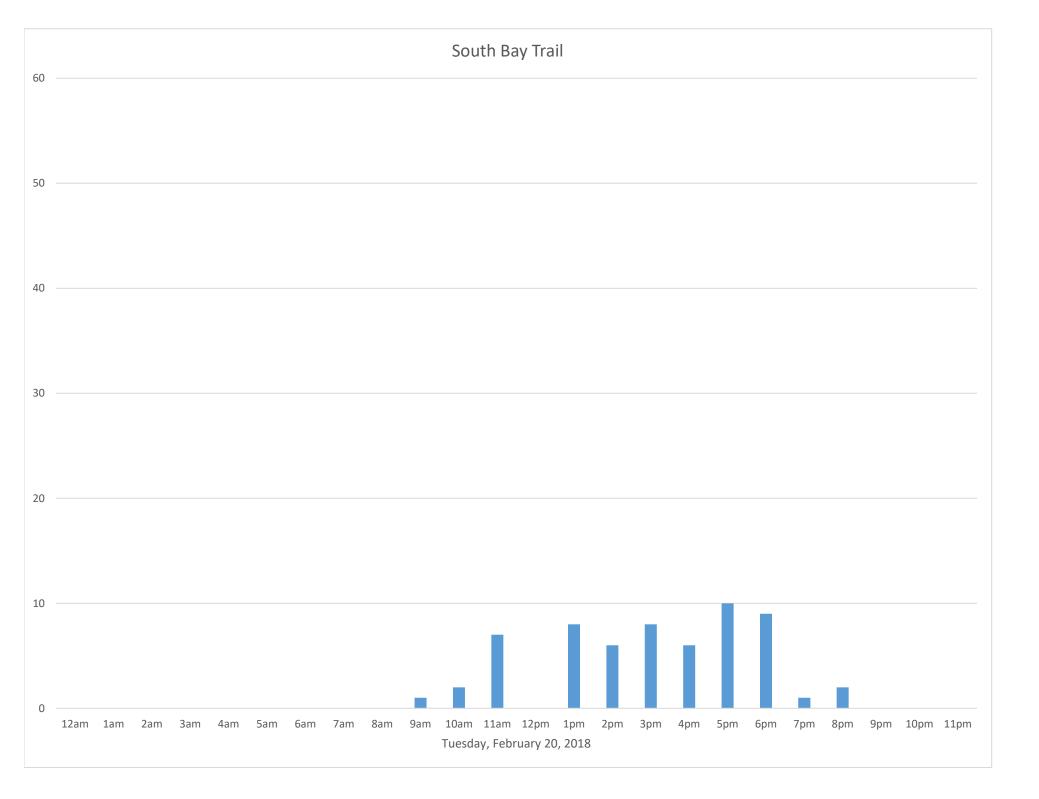

|                             | 21%                |          |        |
| 0% —<br>0% —<br>0% —<br>0% — |                       |               |                        |                             |                    | 25%      | 21%    |
| 0% —                         | 13%                   | 11%           |                        |                             | 12%                |          |        |
| 0% —                         |                       | 11/0          | 9%                     | 10%                         |                    |          |        |
| 0% —                         | Monday                | Tuesday       | Wednesday<br>South Bay | Thursday<br>/ Trail Februa  | Friday<br>Iry 2018 | Saturday | Sunday |