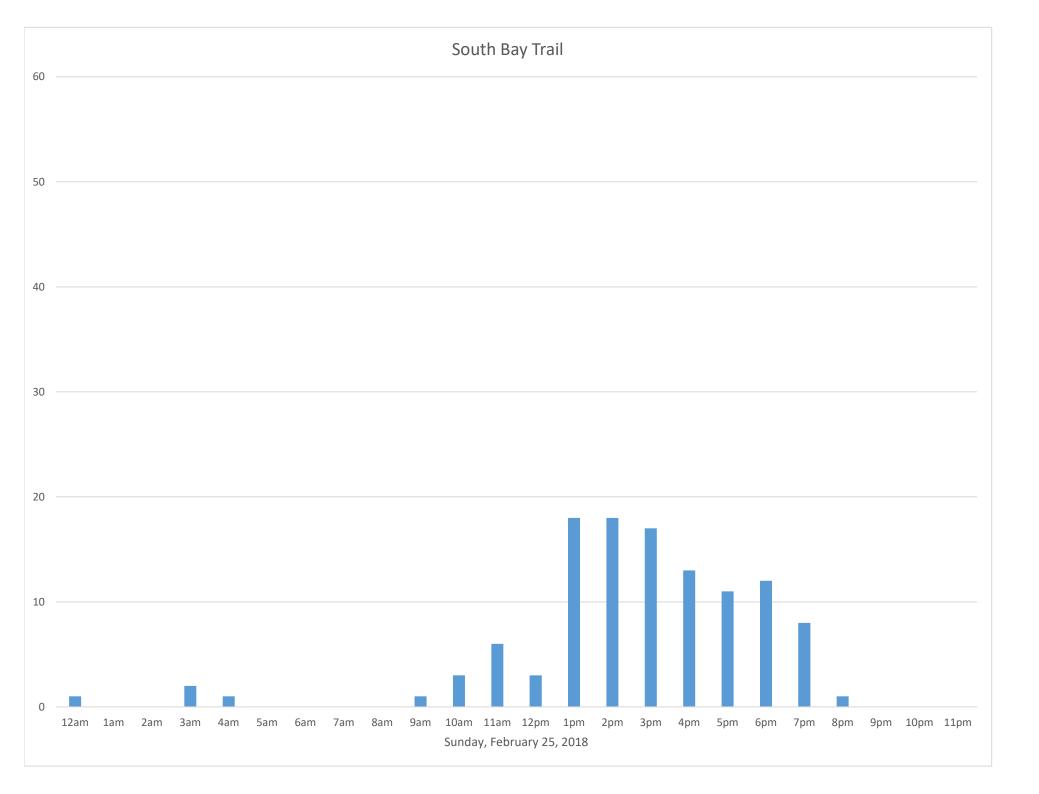

## Data Summary

|                              |                       |               | Dalas                  | ummary                      |                    |          |        |
|------------------------------|-----------------------|---------------|------------------------|-----------------------------|--------------------|----------|--------|
|                              |                       | Total Count   |                        |                             | 2,278              |          |        |
|                              |                       | Daily Average |                        |                             | 81                 |          |        |
|                              | Average Weekend Day   |               |                        | ay                          | 131                |          |        |
|                              |                       |               | e Weekday              | -                           | 62                 |          |        |
|                              |                       | Highest Dail  | y Count                |                             | 261                |          |        |
|                              |                       | Busiest Day   | Saturd                 | Saturday, February 10, 2018 |                    |          |        |
|                              |                       | Weekly Prof   | file                   |                             |                    |          |        |
|                              | Monday                |               |                        |                             | 13%                |          |        |
|                              | Tuesday               |               |                        |                             | 11%                |          |        |
|                              | Wednesday<br>Thursday |               |                        |                             | 9%<br>10%          |          |        |
|                              |                       |               |                        |                             |                    |          |        |
|                              |                       | Friday        |                        |                             | 12%<br>25%         |          |        |
|                              | Saturday<br>Sunday    |               |                        |                             | 21%                |          |        |
| 0% —<br>0% —<br>0% —<br>0% — |                       |               |                        |                             |                    | 25%      | 21%    |
| 0% —                         | 13%                   | 11%           |                        |                             | 12%                |          |        |
| 0% —                         |                       | 11/0          | 9%                     | 10%                         |                    |          |        |
| 0% —                         | Monday                | Tuesday       | Wednesday<br>South Bay | Thursday<br>/ Trail Februa  | Friday<br>Iry 2018 | Saturday | Sunday |