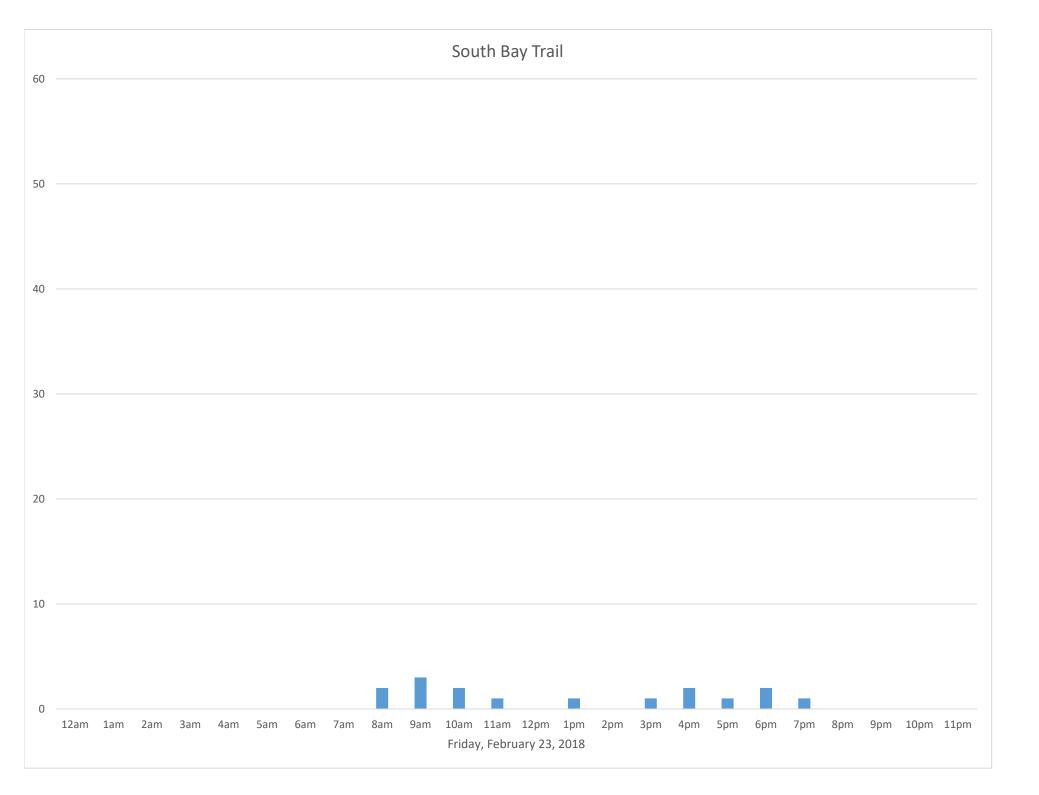

|                             | 21%                |          |        |
| 0% —<br>0% —<br>0% —<br>0% — |                       |               |                        |                             |                    | 25%      | 21%    |
| 0% —                         | 13%                   | 11%           |                        |                             | 12%                |          |        |
| 0% —                         |                       | 11/0          | 9%                     | 10%                         |                    |          |        |
| 0% —                         | Monday                | Tuesday       | Wednesday<br>South Bay | Thursday<br>/ Trail Februa  | Friday<br>Iry 2018 | Saturday | Sunday |