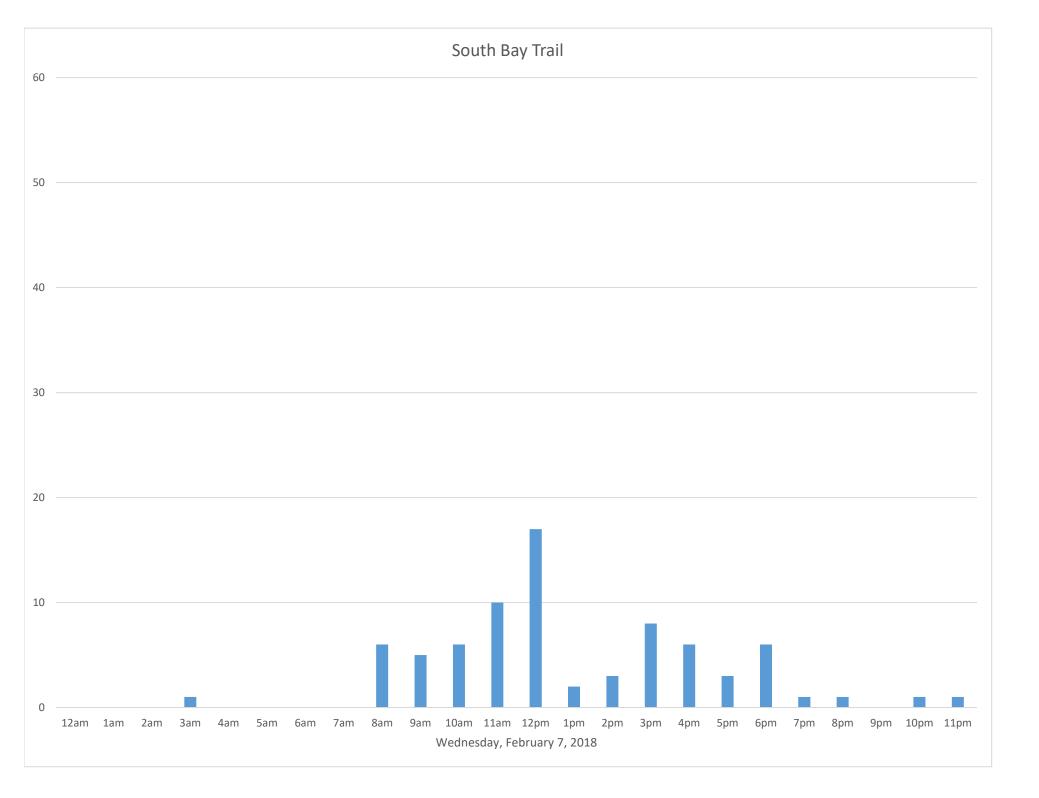

|                        |                             | 21%                |          |        |
| 0% —<br>0% —<br>0% —<br>0% — |                       |               |                        |                             |                    | 25%      | 21%    |
| 0% —                         | 13%                   | 11%           |                        |                             | 12%                |          |        |
| 0% —                         |                       | 11/0          | 9%                     | 10%                         |                    |          |        |
| 0% —                         | Monday                | Tuesday       | Wednesday<br>South Bay | Thursday<br>/ Trail Februa  | Friday<br>Iry 2018 | Saturday | Sunday |