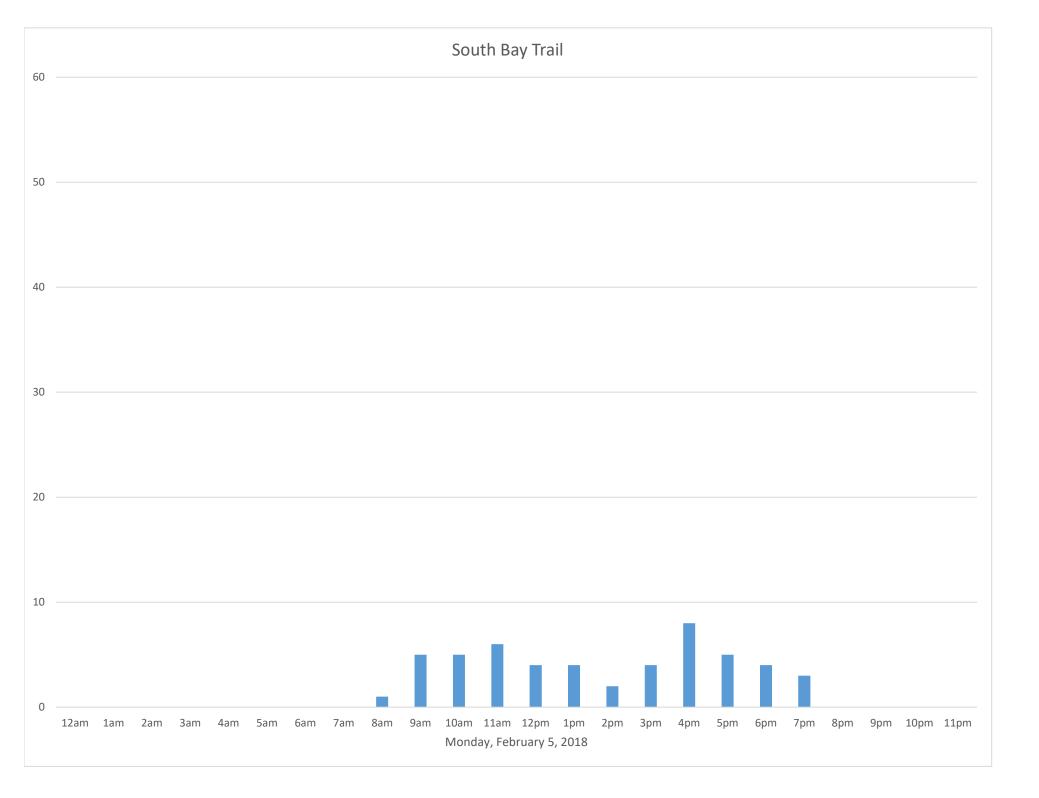

|                        |                             | 21%                |          |        |
| 0% —<br>0% —<br>0% —<br>0% — |                       |               |                        |                             |                    | 25%      | 21%    |
| 0% —                         | 13%                   | 11%           |                        |                             | 12%                |          |        |
| 0% —                         |                       | 11/0          | 9%                     | 10%                         |                    |          |        |
| 0% —                         | Monday                | Tuesday       | Wednesday<br>South Bay | Thursday<br>/ Trail Februa  | Friday<br>Iry 2018 | Saturday | Sunday |