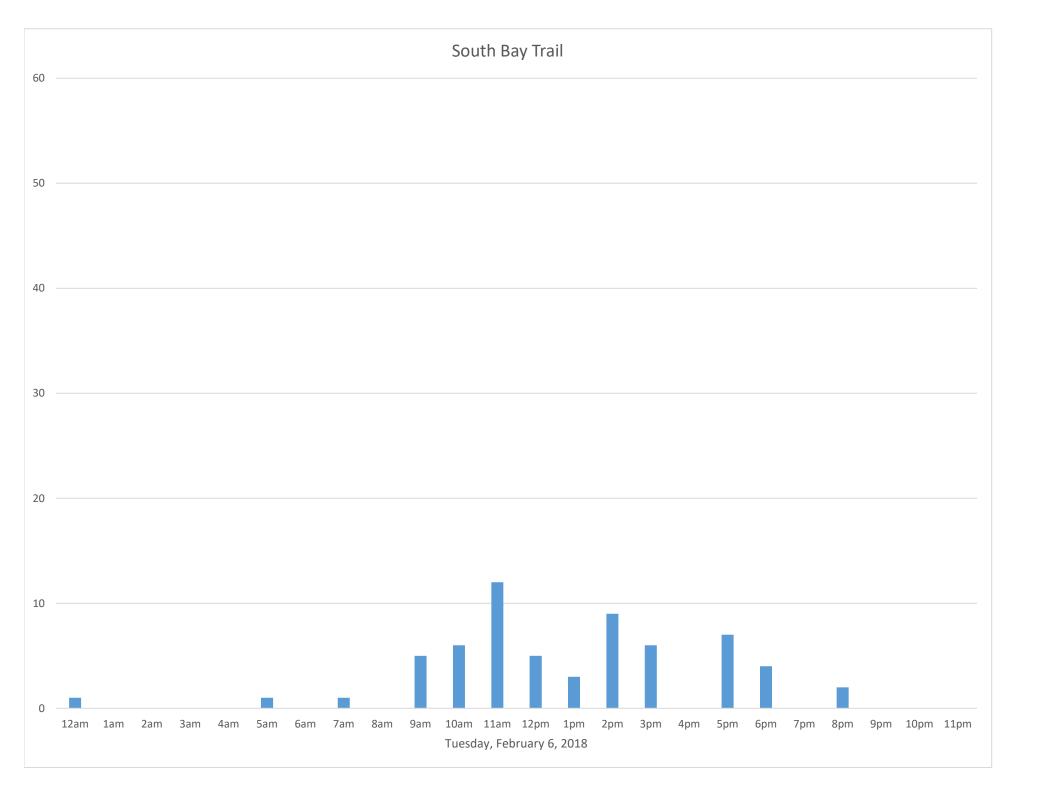

|                        |                             | 21%                |          |        |
| 0% —<br>0% —<br>0% —<br>0% — |                       |               |                        |                             |                    | 25%      | 21%    |
| 0% —                         | 13%                   | 11%           |                        |                             | 12%                |          |        |
| 0% —                         |                       | 11/0          | 9%                     | 10%                         |                    |          |        |
| 0% —                         | Monday                | Tuesday       | Wednesday<br>South Bay | Thursday<br>/ Trail Februa  | Friday<br>Iry 2018 | Saturday | Sunday |