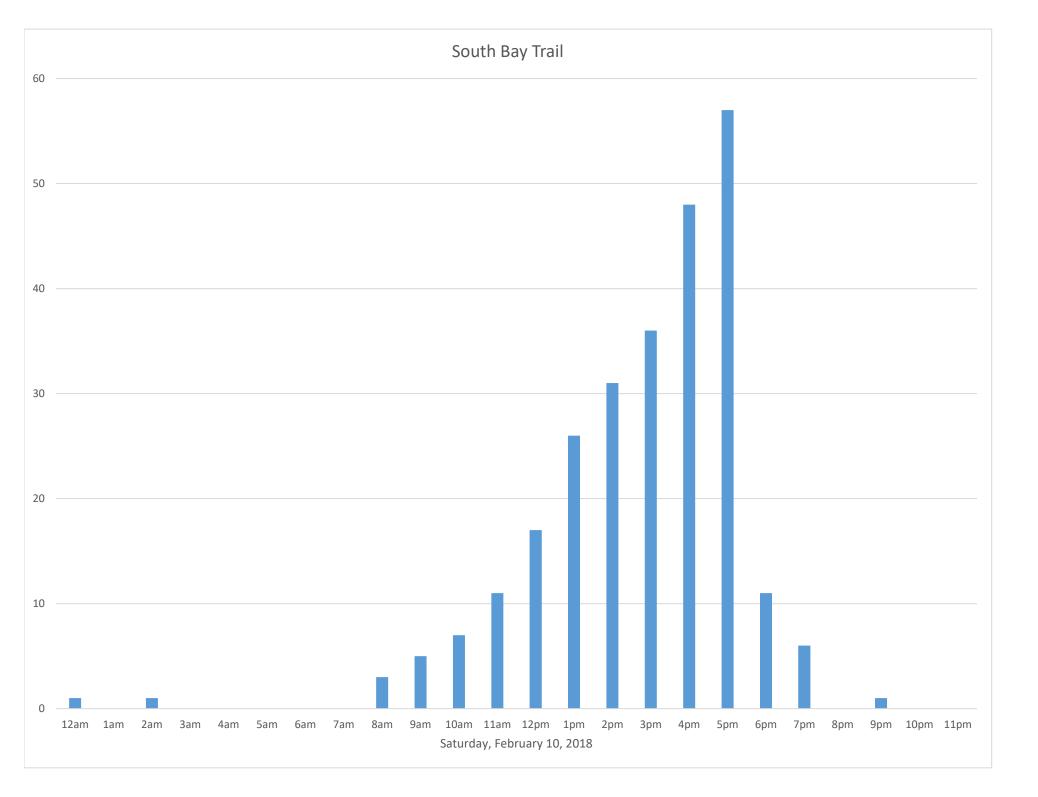

## Data Summary

|                              |                       |               | Dalas                  | ummary                      |                    |          |        |
|------------------------------|-----------------------|---------------|------------------------|-----------------------------|--------------------|----------|--------|
|                              |                       | Total Count   |                        |                             | 2,278              |          |        |
|                              |                       | Daily Average |                        |                             | 81                 |          |        |
|                              | Average Weekend Day   |               |                        | ay                          | 131                |          |        |
|                              |                       |               | e Weekday              | -                           | 62                 |          |        |
|                              |                       | Highest Dail  | y Count                |                             | 261                |          |        |
|                              |                       | Busiest Day   | Saturd                 | Saturday, February 10, 2018 |                    |          |        |
|                              |                       | Weekly Prof   | file                   |                             |                    |          |        |
|                              | Monday                |               |                        |                             | 13%                |          |        |
|                              | Tuesday               |               |                        |                             | 11%                |          |        |
|                              | Wednesday<br>Thursday |               |                        |                             | 9%<br>10%          |          |        |
|                              |                       |               |                        |                             |                    |          |        |
|                              |                       | Friday        |                        |                             | 12%<br>25%         |          |        |
|                              | Saturday<br>Sunday    |               |                        |                             | 21%                |          |        |
| 0% —<br>0% —<br>0% —<br>0% — |                       |               |                        |                             |                    | 25%      | 21%    |
| 0% —                         | 13%                   | 11%           |                        |                             | 12%                |          |        |
| 0% —                         |                       | 11/0          | 9%                     | 10%                         |                    |          |        |
| 0% —                         | Monday                | Tuesday       | Wednesday<br>South Bay | Thursday<br>/ Trail Februa  | Friday<br>Iry 2018 | Saturday | Sunday |