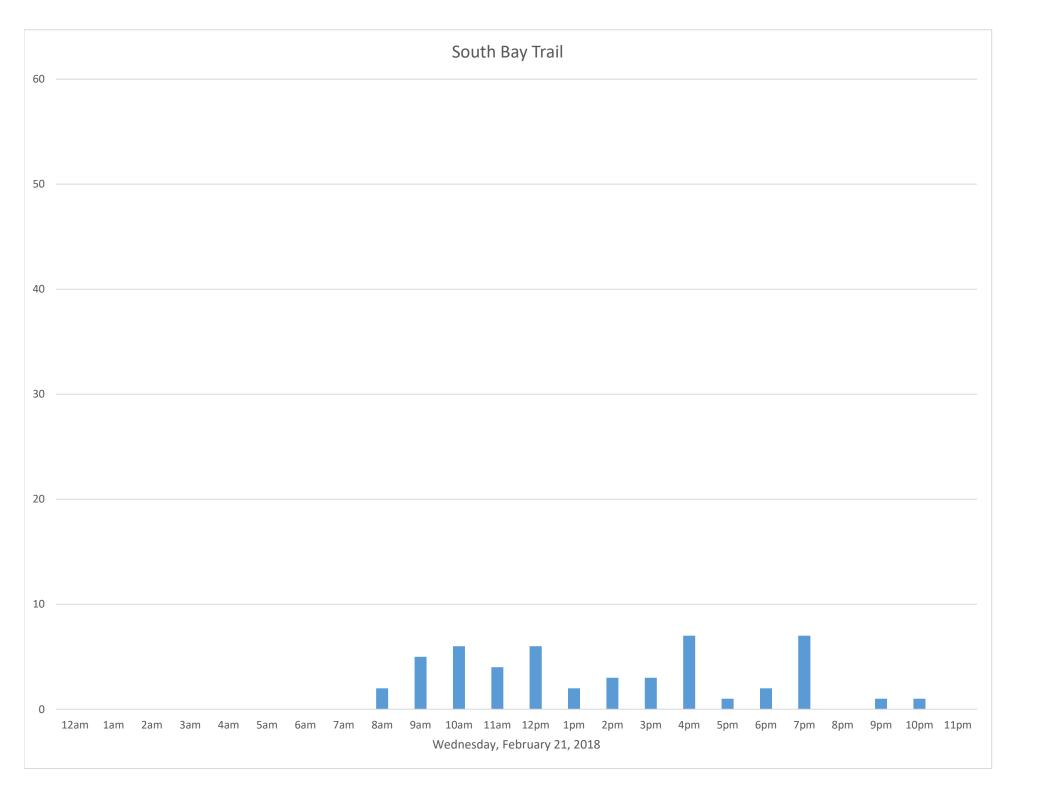

|                             | 21%                |          |        |
| 0% —<br>0% —<br>0% —<br>0% — |                       |               |                        |                             |                    | 25%      | 21%    |
| 0% —                         | 13%                   | 11%           |                        |                             | 12%                |          |        |
| 0% —                         |                       | 11/0          | 9%                     | 10%                         |                    |          |        |
| 0% —                         | Monday                | Tuesday       | Wednesday<br>South Bay | Thursday<br>/ Trail Februa  | Friday<br>Iry 2018 | Saturday | Sunday |