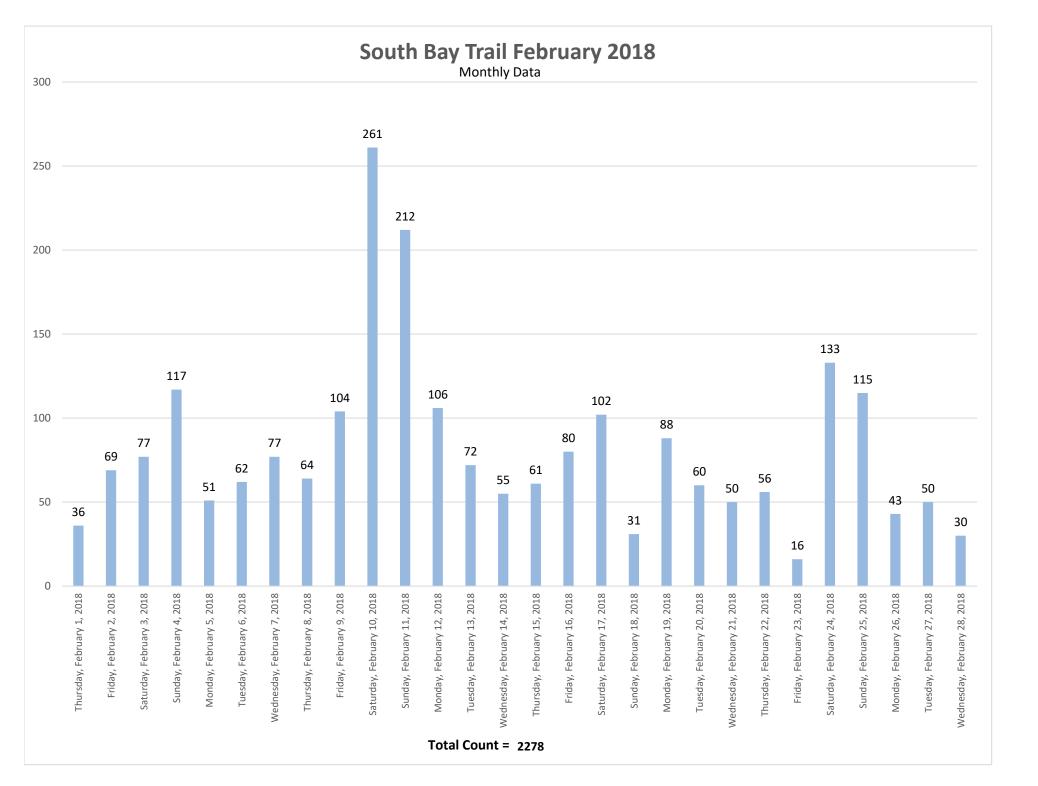

## Data Summary

|                              |                       |               | Dalas                  | ummary                      |                    |          |        |
|------------------------------|-----------------------|---------------|------------------------|-----------------------------|--------------------|----------|--------|
|                              |                       | Total Count   |                        |                             | 2,278              |          |        |
|                              |                       | Daily Average |                        |                             | 81                 |          |        |
|                              | Average Weekend Day   |               |                        | ay                          | 131                |          |        |
|                              |                       |               | e Weekday              | -                           | 62                 |          |        |
|                              |                       | Highest Dail  | y Count                |                             | 261                |          |        |
|                              |                       | Busiest Day   | Saturd                 | Saturday, February 10, 2018 |                    |          |        |
|                              |                       | Weekly Prof   | file                   |                             |                    |          |        |
|                              | Monday                |               |                        |                             | 13%                |          |        |
|                              | Tuesday               |               |                        |                             | 11%                |          |        |
|                              | Wednesday<br>Thursday |               |                        |                             | 9%<br>10%          |          |        |
|                              |                       |               |                        |                             |                    |          |        |
|                              |                       | Friday        |                        |                             | 12%<br>25%         |          |        |
|                              | Saturday<br>Sunday    |               |                        |                             | 21%                |          |        |
| 0% —<br>0% —<br>0% —<br>0% — |                       |               |                        |                             |                    | 25%      | 21%    |
| 0% —                         | 13%                   | 11%           |                        |                             | 12%                |          |        |
| 0% —                         |                       | 11/0          | 9%                     | 10%                         |                    |          |        |
| 0% —                         | Monday                | Tuesday       | Wednesday<br>South Bay | Thursday<br>/ Trail Februa  | Friday<br>Iry 2018 | Saturday | Sunday |