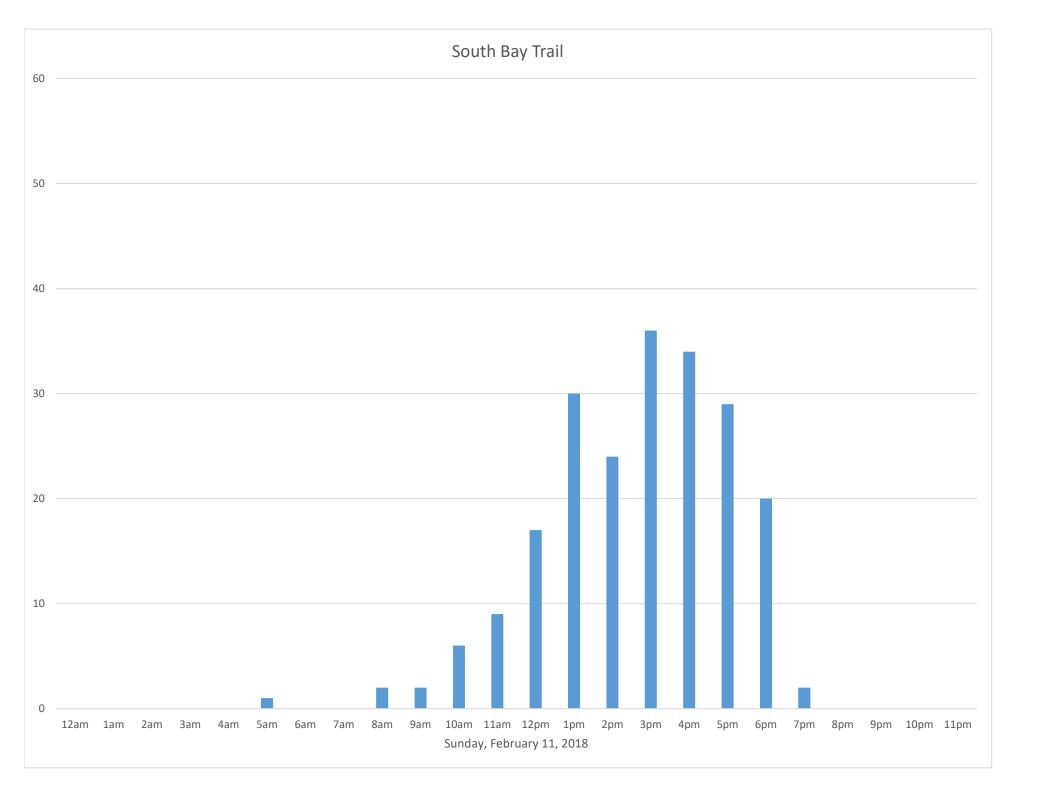

## Data Summary

|                              |                       |               | Dalas                  | ummary                      |                    |          |        |
|------------------------------|-----------------------|---------------|------------------------|-----------------------------|--------------------|----------|--------|
|                              |                       | Total Count   |                        |                             | 2,278              |          |        |
|                              |                       | Daily Average |                        |                             | 81                 |          |        |
|                              | Average Weekend Day   |               |                        | ay                          | 131                |          |        |
|                              |                       |               | e Weekday              | -                           | 62                 |          |        |
|                              |                       | Highest Dail  | y Count                |                             | 261                |          |        |
|                              |                       | Busiest Day   | Saturd                 | Saturday, February 10, 2018 |                    |          |        |
|                              |                       | Weekly Prof   | file                   |                             |                    |          |        |
|                              | Monday                |               |                        |                             | 13%                |          |        |
|                              | Tuesday               |               |                        |                             | 11%                |          |        |
|                              | Wednesday<br>Thursday |               |                        |                             | 9%<br>10%          |          |        |
|                              |                       |               |                        |                             |                    |          |        |
|                              |                       | Friday        |                        |                             | 12%<br>25%         |          |        |
|                              | Saturday<br>Sunday    |               |                        |                             | 21%                |          |        |
| 0% —<br>0% —<br>0% —<br>0% — |                       |               |                        |                             |                    | 25%      | 21%    |
| 0% —                         | 13%                   | 11%           |                        |                             | 12%                |          |        |
| 0% —                         |                       | 11/0          | 9%                     | 10%                         |                    |          |        |
| 0% —                         | Monday                | Tuesday       | Wednesday<br>South Bay | Thursday<br>/ Trail Februa  | Friday<br>Iry 2018 | Saturday | Sunday |