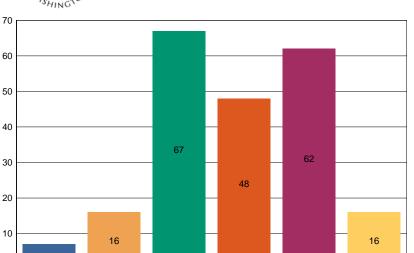

## City of Bellingham - Pubic Works City Hall - 210 Lottie Street - Bellingham, WA 98225 PHONE: (360) 778-7900 FAX 360-778-7901

Total Parcels: 78 Number of cases: 116







Active Permits (ACC, AIN, CCL, API and ISS) in the Lake Whatcom Watershed since 1/1/2004, Grouped by Year/Quarter, Parcel Status, Parcel Number Excludes Ancillary Electrical Permits (ELE), Plumbing (PLM), and Mechanical (MEC) Permits status of report: Final Last run: 3/24/2009

2006

## **Status Key**

ACC Accepted for Review

CCL Reviewed by City sent backfor corrections

ISS Issued

**AIN** Amend Plans Accepted/ Inspections OK

**API** Amend Plans Accepted

## 3803220601550000

2004

2005

| CMB200 | <b>04-00014</b> CCL 150 NORTHSHORE DE | <u>Received Date:</u> 01/20/2004      |
|--------|---------------------------------------|---------------------------------------|
| Role   | Name                                  | Address                               |
| OWN    | DAVID C & BON