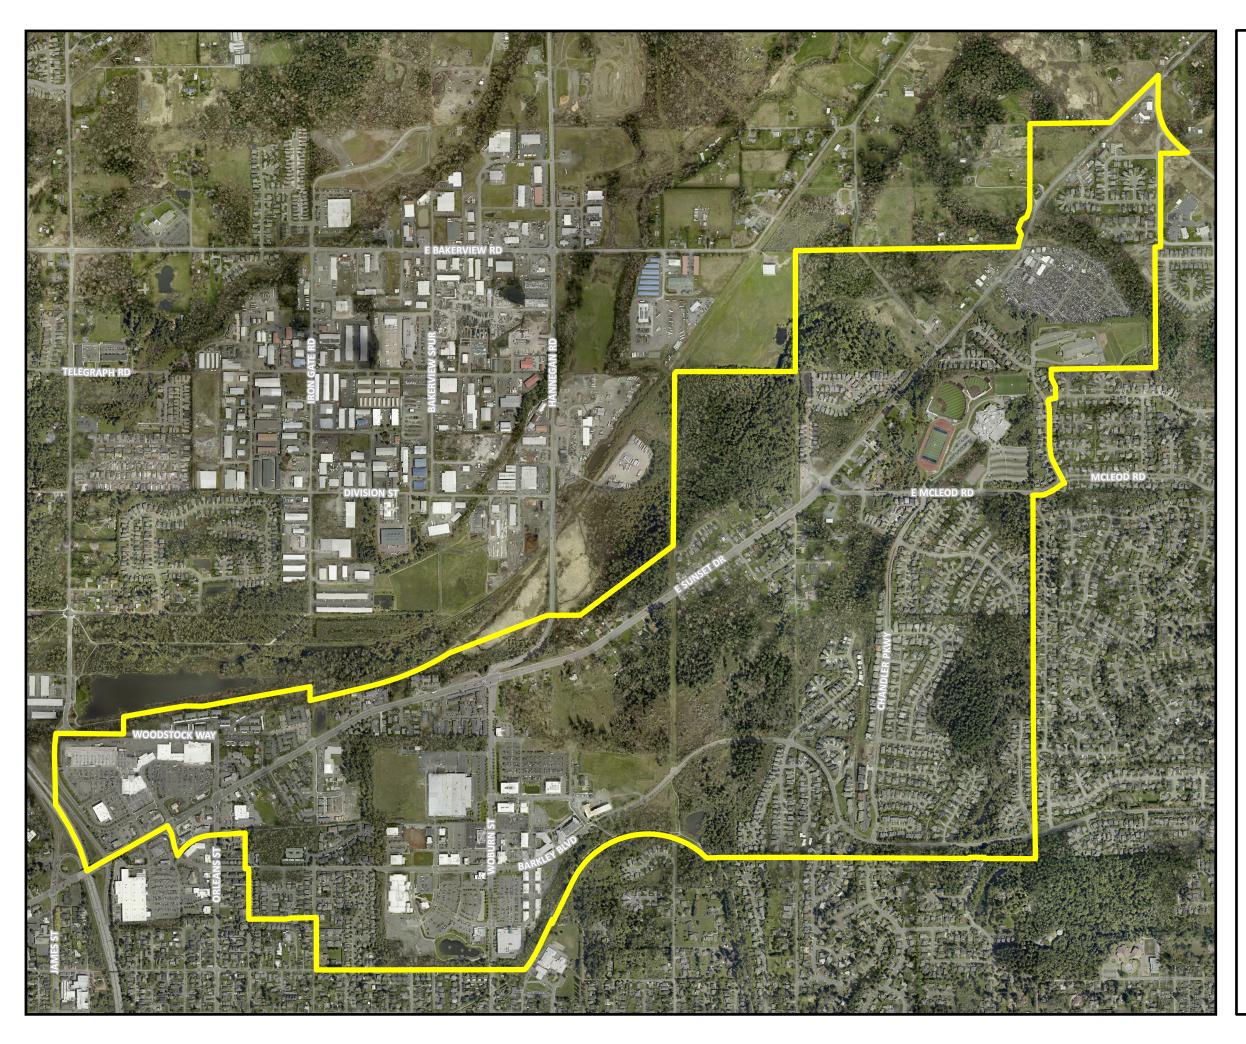

## BARKLEY NEIGHBORHOOD AIR PHOTO

2022 WA State Imagery

0 600 1,200 1,800 2,400 Feet

The City of Bellingham has compiled this information for its own use and is not responsible for any use of this information by others. The information found herein is provided simply as a courtesy to the public and is not intended for any third party use in any official, professional or other authoritative capacity. Persons using this information do so at their own risk and by such use agree to defend, indemnify and hold harmless the City of Bellingham as to any claims, damages, liability, losses or suits arising out of such use.